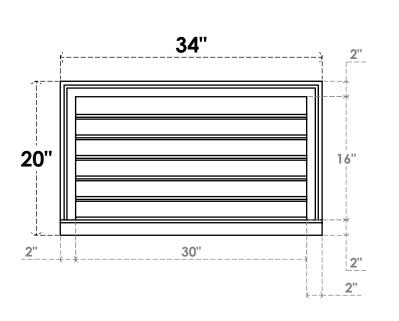

## **GVPVE34X2003SF**

34"W X 20"H RECTANGLE SURFACE MOUNT PVC GABLE VENT: FUNCTIONAL, W/ 2"W X 2"P **BRICKMOULD SILL FRAME** 

**VENTING AREA: 37.5 SQ IN** 

LOUVER HEIGHT: 2 5/8"

LOUVER QTY: 6

**FRONT** 

SIDE