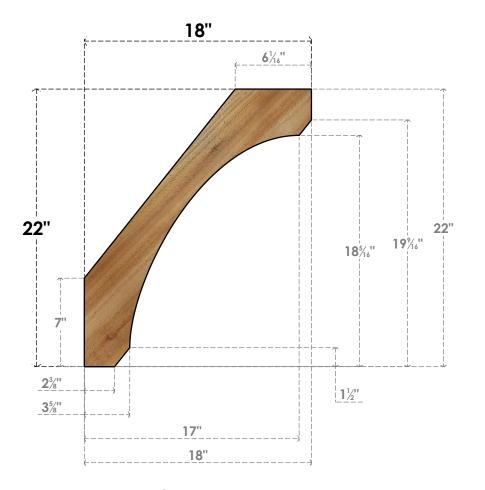

## BRC04X18X22LEC00RWR

4"W X 18"D X 22"H LEGACY ROUGH SAWN BRACE, WESTERN RED CEDAR

SIDE

## **NOTES**

- 1. INSTALLATION TO BE COMPLETED IN ACCORDANCE WITH MANUFACTURER'S SPECIFICATIONS.
  2. DRAWING MAY NOT BE TO SCALE
- 3. THIS DRAWING IS INTENDED FOR DESIGN AND PLANNING PURPOSES ONLY.
- 4. ALL INFORMATION CONTAINED HEREIN WAS CURRENT AT THE TIME OF DEVELOPMENT BUT MUST BE REVIEWED AND APPROVED BY THE PRODUCT MANUFACTURER TO BE CONSIDERED ACCURATE.
- 5. PRODUCTS ARE NOT KILN DRIED. THIS ITEM IS UNIQUE AND WILL CONTAIN THE NATURAL VARIATIONS THAT THE WOOD SPECIES OFFERS. THIS MAY RESULT IN VARIATIONS UP TO 1/4"