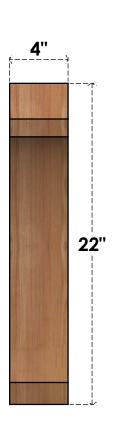

## BRC04X18X22LEC00RWR

4"W X 18"D X 22"H LEGACY ROUGH SAWN BRACE, WESTERN RED CEDAR

SIDE

## **FRONT**

**EKENA MILLWORK** 2300 WEST MAIN ST. CLARKSVILLE, TX 75426 TOLL FREE: 866-607-0453 WWW.EKENAMILLWORK.COM