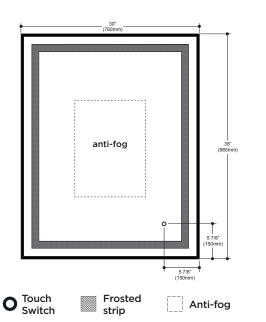

## LED-illuminated rectangular mirror with frosted strip, black frame and touch-switch for color temperature control

| FEATURES                             |                                        |
|--------------------------------------|----------------------------------------|
| Packaging<br>mm (in)                 | 1085 x 870 x 90<br>(42.7 x 34.3 x 3.5) |
| Mirror thickness                     | 4 mm                                   |
| Weight kg (lb)                       | 15 (33.1)                              |
| Certification                        | $_{ m c}$ UL $_{ m us}$                |
| Anti-fog system                      | Included                               |
| Magnifying mirror (3X)               | Not available                          |
| Reversible                           | Yes                                    |
| Total thickness                      | 40 mm (1 9/16")                        |
| Automatically opens with wall switch | Yes                                    |
| Frame                                | Black                                  |

| LIGHTING                                                     |                        |
|--------------------------------------------------------------|------------------------|
| Power (watt)                                                 | 53.8 W                 |
| Input (volt)                                                 | 120 V                  |
| Lumens                                                       | 1603 lm                |
| Color temperature controlled by maintaining the touch-switch | from 2700k to<br>6000k |
| Frequency                                                    | 60 Hz                  |
| Color Rendering Index (CRI)                                  | 90+                    |