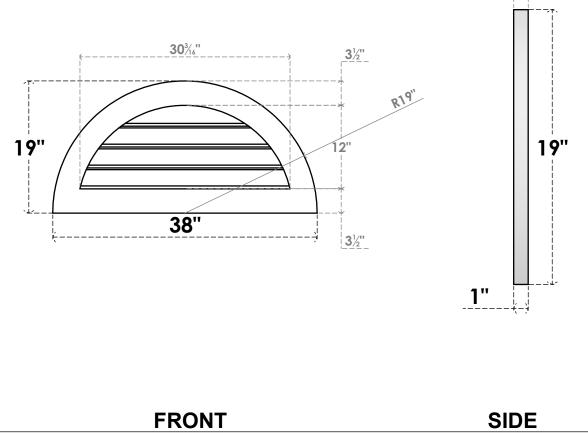

## GVPHR38X1901SF

38"W X 19"H HALF ROUND SURFACE MOUNT PVC GABLE VENT: FUNCTIONAL, W/ 3-1/2"W X 1"P STANDARD FRAME

1"

VENTING AREA: 18.12 SQ IN LOUVER HEIGHT: 3" LOUVER QTY: 4

TOLL FREE: 866-607-0453 WWW.EKENAMILLWORK.COM