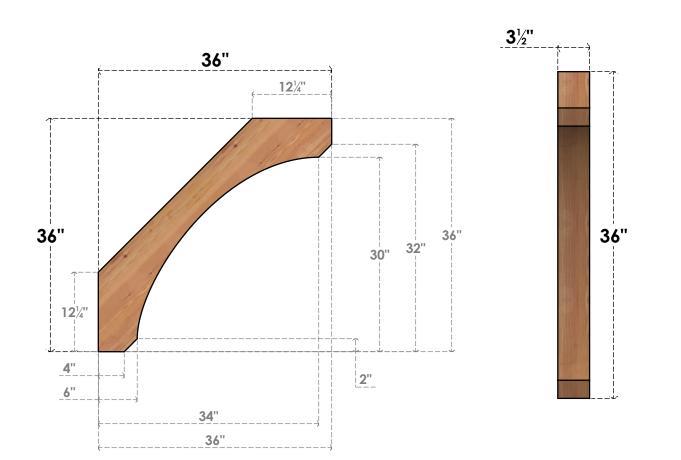

## BRC04X36X36LEC00SWR

3 1/2"W X 36"D X 36"H LEGACY SMOOTH BRACE, WESTERN RED CEDAR

SIDE

## **FRONT**

**EKENA MILLWORK** 2300 WEST MAIN ST. CLARKSVILLE, TX 75426 TOLL FREE: 866-607-0453 WWW.EKENAMILLWORK.COM