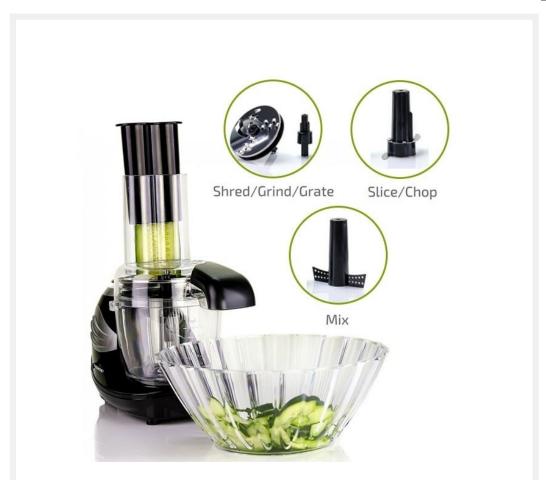

## **VERSATILE & CONVENIENT** – It includes several premium attachments so you can chop, shred, slice, grind, grate, and mix up your food without having to switch appliances. Ovente's Mini Food Processor is all you need.

**CONVENIENT** - The food chute mouth is wide enough to fit a block of cheese, helping reduce pre-cutting before use. The food discharge

chute allows the continuous flow of the food right out and into your container, which reduces food transfer and waste. The ingredients are now ready to be added to your favorite meal!