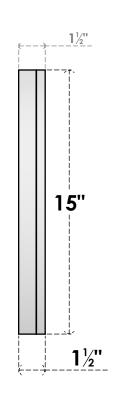

## GVPHR30X1502SF

30"W X 15"H HALF ROUND SURFACE MOUNT PVC GABLE VENT: FUNCTIONAL, W/ 2"W X 1-1/2"P **BRICKMOULD FRAME** 

**VENTING AREA: 15.41 SQ IN** 

LOUVER HEIGHT: 2 3/4"

LOUVER QTY: 4

**FRONT** 

SIDE

EKENA MILLWORK 2300 WEST MAIN ST. CLARKSVILLE, TX 75426 TOLL FREE: 866-607-0453 WWW.EKENAMILLWORK.COM