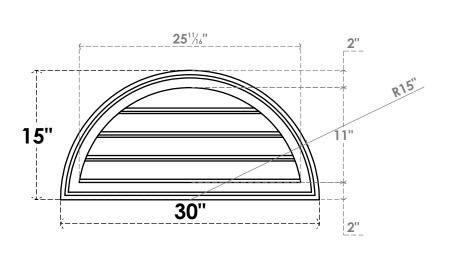

## GVPHR30X1502SF

30"W X 15"H HALF ROUND SURFACE MOUNT PVC GABLE VENT: FUNCTIONAL, W/ 2"W X 1-1/2"P **BRICKMOULD FRAME** 

**VENTING AREA: 15.41 SQ IN** 

LOUVER HEIGHT: 2 3/4"

LOUVER QTY: 4

**FRONT** 

SIDE

EKENA MILLWORK 2300 WEST MAIN ST. CLARKSVILLE, TX 75426 TOLL FREE: 866-607-0453 WWW.EKENAMILLWORK.COM