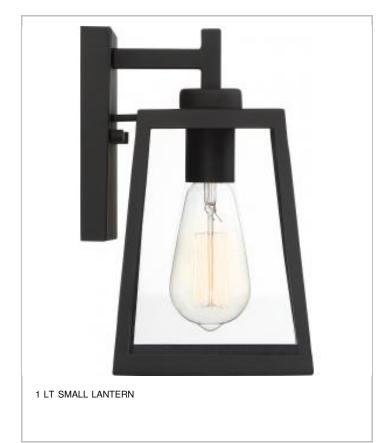

| General                   |             |
|---------------------------|-------------|
| Finish                    | Matte Black |
| Number of Lamps           | 1           |
| Height (in.)              | 10.25       |
| Width (in.)               | 6.00        |
| Extension (in.)           | 6.75        |
| Indoor or Outdoor Fixture | Outdoor     |

| Specifications       |              |
|----------------------|--------------|
| Base                 | Medium       |
| Bulb Type            | Incandescent |
| Max Wattage          | 60           |
| Voltage              | 120V         |
| Bulb Included        | No           |
| Glass Description    | Clear Glass  |
| Weight (lb.)         | 3.77         |
| Up/Down Installation | Down Only    |
| Fixture Type         | Wall Lantern |
| Fix