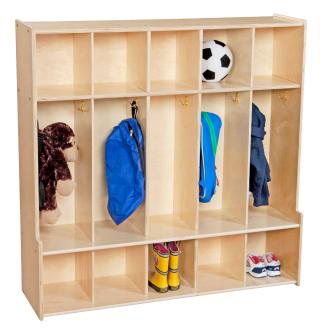

## 5 Section Seat Locker 47"W 46 3/4"H x 46 3/4"W x 14"D

GREENGUARD® Gold certified. A great locker that gives children room to sit down and take off their shoes. Five double hook sections with storage above & below make this our most popular locker unit. All surfaces and back are 100% Plywood with our exclusive Tuff-Gloss<sup>™</sup> UV finish. Unassembled.