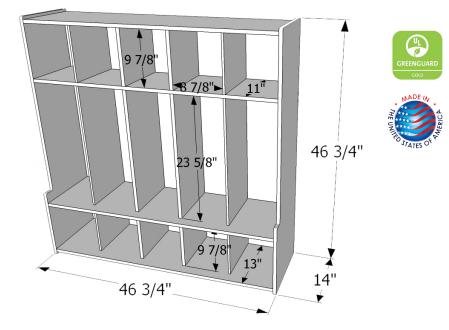

## 5 Section Seat Locker 47"W 46 3/4"H x 46 3/4"W x 14"D

GREENGUARD® Gold certified. A great locker that gives children room to sit down and take off their shoes. Five double hook sections with storage above & below make this our most popular locker unit. All surfaces and back are 100% Plywood with our exclusive Tuff-Gloss<sup>™</sup> UV finish. Unassembled.