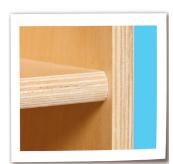

> Ready to Assemble **Fully Assembled**

- GREENGUARD® Gold certified
- 100% Baltic Birch Plywood on all surfaces and backs
- No MDF, hardboard or particleboard
- · Fully rounded and sanded corners for absolute maximum safety
- · Recessed backs for added strength, stability, and beauty
- Exclusive Tuff-Gloss<sup>™</sup> UV finish
- Qualifies for LEED® credit IEQ 4.5
- · CPSIA compliant No lead or phthalates
- · Meet or exceed CARB II and CHPS requirements
- · Made in the USA

Typical Recessed Plywood Backs

**Typical Corners** 

& Edges

Typical Construction