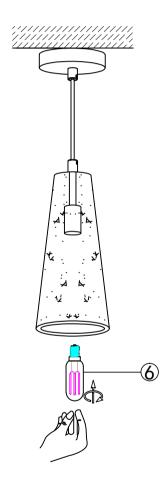

#### -Maintenance:

To ensure safe and efficient use of this product, please clean the lamp regularly (once a month). Before cleaning, turn off the power and wait for the lamp to cool to room temperature. Then use a soft cloth dipped in water and wrung dry to wipe it clean.