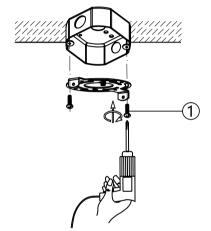

#### Step 3

## Installation instruction

1. Adjust the length of hanging cable and wire according to your requirement.

2. Take off the mounting bracket from ceiling canopy, and install it on ceiling.

3. Connect lamp wires and your house wires together.