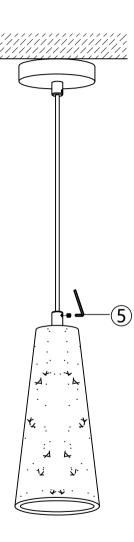

ng, please contact us at the order page, we will arrange the replacement in a timely manner
- 1 pieces of E12 bulbs(Max. 40W) are required(included in the product)
- For any questions or inquires, please feel free to contact us at the order page, our customer service team will reply ASAP.

### Please note:

Please check the parts list, if the partsare missing during your actua installation, please contactus, we will help you in time!

## Step 4



#### -Maintenance:

To ensure safe and efficient use of this product, please clean the lamp regularly (once a month). Before cleaning, turn off the power and wait for the lamp to cool to room temperature. Then use a soft cloth dipped in water and wrung dry to wipe it clean.

----Page2----

----Page7----

## Installation instruction

#### Step 3



# PACKAGE CONTENTS



### Please note:

Please check the parts list, if the partsare missing during your actua installation, please contactus, we will help you in time!

This manual only shows the installation steps for one size, and the installationmethods for other sizes of products are similar.

Now, let's complete this light together.

Be patient.....

and fully utilize your artistic talentt .....

What awaits you after completion is incredible beauty! -----Page3---

----Page6----

## Installation instruction

## Installation instruction

1. Adjust the length of hanging cable and wire according to your requirement.

2. Take off the mounting bracket from ceiling canopy, and install it on ceiling.

3. Connect lamp wires and your house wires together.

4. Install the lamp frame on ceili