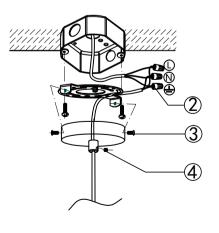

CONTENTS



### Please note:

Please check the parts list, if the partsare missing during your actua installation, please contactus, we will help you in time!

This manual only shows the installation steps for one size, and the installationmethods for other sizes of products are similar.

Now, let's complete this light together.

Be patient.....

and fully utilize your artistic talentt .....

What awaits you after completion is incredible beauty! -----Page3---

----Page6----

## Installation instruction

## Installation instruction

1. Adjust the length of hanging cable and wire according to your requirement.

2. Take off the mounting bracket from ceiling canopy, and install it on ceiling.

3. Connect lamp wires and your house wires together.

4. Install the lamp frame on ceiling.











----Page5----