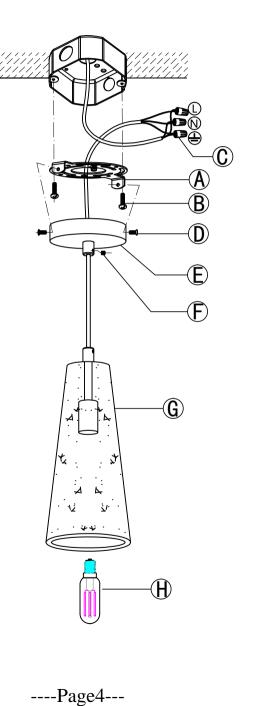

## INSTALLATION INSTRUCTION DSMZL1001-GD50(ZTYSDD)

## Installation instruction

1. Adjust the length of hanging cable and wire according to your requirement.

2. Take off the mounting bracket from ceiling canopy, and install it on ceiling.

3. Connect lamp wires and your house wires together.

4. Install the lamp frame on ceiling.

----Page5----