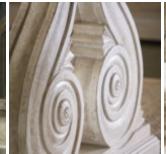

## ARCH SALVAGE PEARCE DINING TABLE

**SKU:** 233221-2802

The chic detail of industrial X-braces takes the Pearce Dining Table from traditional to contemporary. The ends of the table are supported on two robust scrolled pedestals; the parquet top is pieced with cathedral elm veneers. The table seats up to twelve people with the addition of a 26" leaf. The top of the Pearce Dining Table is finished in Parch, a light open-grained finish; the base is in Cirrus, a neutral painted finish that has been rubbed and gently aged by hand.