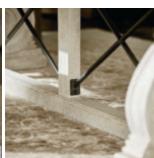

## ARCH SALVAGE PEARCE DINING TABLE

**SKU:** 233221-2802

The chic detail of industrial X-braces takes the Pearce Dining Table from traditional to contemporary. The ends of the table are supported on two robust scrolled pedestals; the parquet top is pieced with cathedral elm veneers. The table seats up to twelve people with the addition of a 26" leaf. The top of the Pearce Dining Table is finished in Parch, a light open-grained finish; the base is in Cirrus, a neutral painted finish that has been rubbed and gently aged by hand.