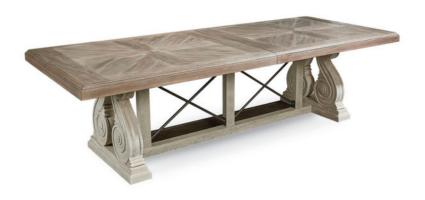

## ARCH SALVAGE PEARCE DINING TABLE

**SKU:** 233221-2802

The chic detail of industrial X-braces takes the Pearce Dining Table from traditional to contemporary. The ends of the table are supported on two robust scrolled pedestals; the parquet top is pieced with cathedral elm veneers. The table seats up to twelve people with the addition of a 26" leaf. The top of the Pearce Dining Table is finished in Parch, a light open-grained finish; the base is in Cirrus, a neutral painted finish that has been rubbed and gently aged by hand.

**Collection:** Arch Salvage

**Dimensions in Centimeters:** w- 345.39 x d- 116.79 x h-76.2

**Dimensions in Inches:** w-135.98 x d-45.98 x h-30

Features: Style: New Traditional Wood Finish: Parch Material(s): Wood & Veneer

Additional Features: Extends to 136" with One (1) - 26" Center Leaf, Can Accommodate (8) Chairs without Leaf, Can

Accommodate (10) Chairs with Leaf

Weight: 445.33