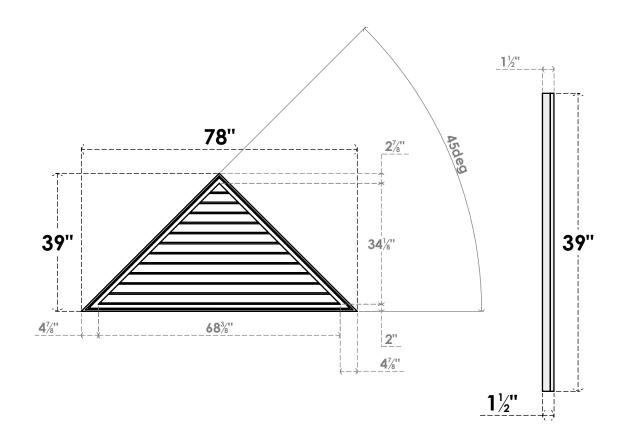

## GVPTR78X3902SN

78"W X 39"H TRIANGLE SURFACE MOUNT PVC GABLE VENT 12/12 PITCH: NON-FUNCTIONAL, W/ 2"W X 1-1/2"P BRICKMOULD FRAME

LOUVER HEIGHT: 2 7/8"

LOUVER QTY: 12

**FRONT** 

SIDE

1. INSTALLATION TO BE COMPLETED IN ACCORDANCE WITH MANUFACTURER'S SPECIFICATIONS. 2. DRAWING MAY NOT BE TO SCALE