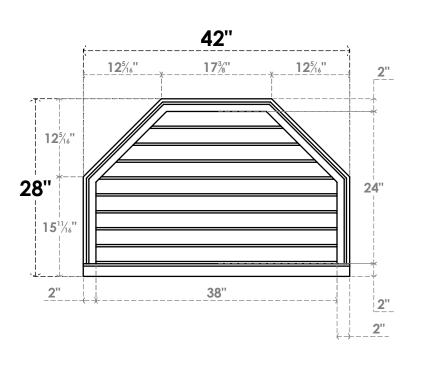

## GVPOT42X2803SN

42"W X 28"H OCTAGONAL TOP SURFACE MOUNT PVC GABLE VENT: NON-FUNCTIONAL, W/ 2"W X 2"P BRICKMOULD SILL FRAME

LOUVER HEIGHT: 2 5/8" LOUVER QTY: 9

**FRONT** 

SIDE

EKENA MILLWORK 2300 WEST MAIN ST. CLARKSVILLE, TX 75426 TOLL FREE: 866-607-0453 WWW.EKENAMILLWORK.COM