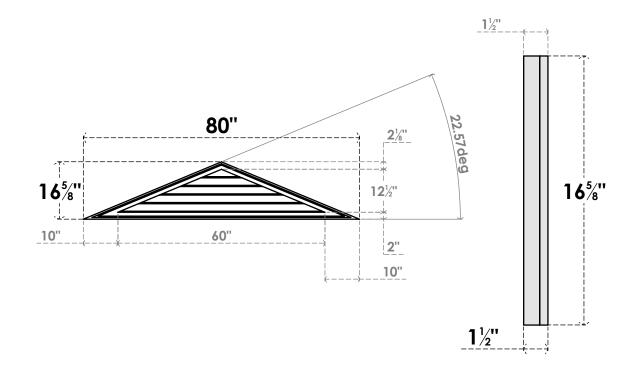

## GVPTR80X1702SN

80"W X 16-5/8"H TRIANGLE SURFACE MOUNT PVC GABLE VENT 5/12 PITCH: NON-FUNCTIONAL, W/ 2"W X 1-1/2"P BRICKMOULD FRAME

**FRONT** 

SIDE

LOUVER HEIGHT: 2 1/2"

LOUVER QTY: 5

1. INSTALLATION TO BE COMPLETED IN ACCORDANCE WITH MANUFACTURER'S SPECIFICATIONS. 2. DRAWING MAY NOT BE TO SCALE