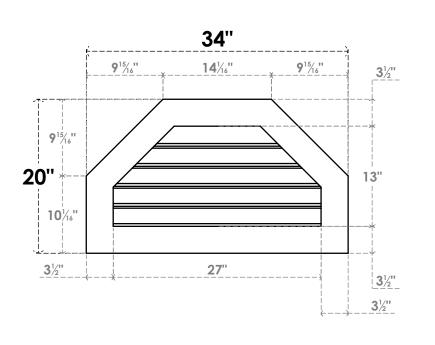

## GVPOT34X2001SF

34"W X 20"H OCTAGONAL TOP SURFACE MOUNT PVC GABLE VENT: FUNCTIONAL, W/ 3-1/2"W X 1"P STANDARD FRAME

**VENTING AREA: 22.94 SQ IN** 

LOUVER HEIGHT: 2 5/8"

LOUVER QTY: 5

**FRONT** 

SIDE

EKENA MILLWORK 2300 WEST MAIN ST. CLARKSVILLE, TX 75426 TOLL FREE: 866-607-0453 WWW.EKENAMILLWORK.COM