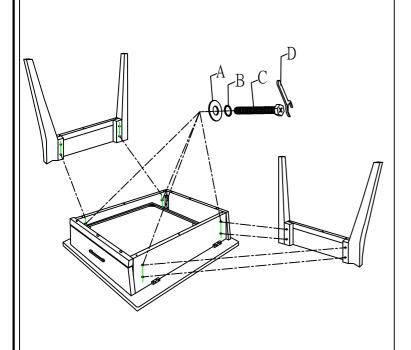

\*\*Do not fully tighten screws until fully assembled\*\*

| HARDWARE LIST: |            |                             |      |
|----------------|------------|-----------------------------|------|
| NO.            | Drawing    | Description                 | Q'ty |
| A              | 0          | FLAT WASHER (Ø 5/16"x 19mm) | 8PCS |
| В              |            | SPRING WASHER(Ø 5/16")      | 8PCS |
| С              | <b>(X)</b> | BOLT(Ø 5/16"x2")            | 8PCS |
| D              | 5)         | WRENCH 12 mm                | 1PC  |

SIDE FRAME 2 PCS

How to assemble & Steps