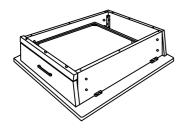

are. Compare with all parts listed to be sure all parts are present. If any part(s) are missing or damaged, please contact your local furniture dealer. For efficient and speedy service, please indicate the model number and code letter of part(s) needed.



\*\*Do not fully tighten screws until fully assembled\*\*

| HARDWARE LIST: |            |                             |      |
|----------------|------------|-----------------------------|------|
| NO.            | Drawing    | Description                 | Q'ty |
| A              | 0          | FLAT WASHER (Ø 5/16"x 19mm) | 8PCS |
| В              |            | SPRING WASHER(Ø 5/16")      | 8PCS |
| С              | <b>(X)</b> | BOLT(Ø 5/16"x2")            | 8PCS |
| D              | 5)         | WRENCH 12 mm                | 1PC  |







SIDE FRAME 2 PCS

How to assemble & Steps





## A ttention

\*\*\*Som e num ber parts listed on the instruction sheet m ay not be in parts bag as they m ay be assembled. Carefully check parts and packing m aterials prior to ordering replacements.\*\*\*

## CLEANING INSTRUCTIONS

C lean the surface with a furniture polish and a soft cloth