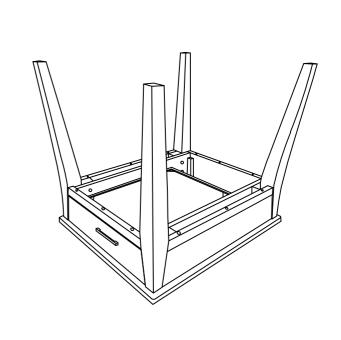

arts are present. If any part(s) are missing or damaged, please contact your local furniture dealer. For efficient and speedy service, please indicate the model number and code letter of part(s) needed.



\*\*Do not fully tighten screws until fully assembled\*\*

| HARDWARE LIST: |            |                             |      |
|----------------|------------|-----------------------------|------|
| NO.            | Drawing    | Description                 | Q'ty |
| A              | 0          | FLAT WASHER (Ø 5/16"x 19mm) | 8PCS |
| В              |            | SPRING WASHER(Ø 5/16")      | 8PCS |
| С              | <b>(X)</b> | BOLT(Ø 5/16"x2")            | 8PCS |
| D              | 5)         | WRENCH 12 mm                | 1PC  |







SIDE FRAME 2 PCS

How to assemble & Steps





## A ttention

\*\*\*Som e num ber parts listed on the instruction sheet m ay not be in parts bag as they m ay be assembled. Carefully check parts and packing m aterials prior to ordering replacements.\*\*\*

## CLEANING INSTRUCTIONS

C lean the surface with a furniture polish and a soft cloth