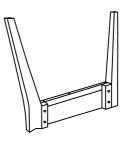

Compare with all parts listed to be sure all parts are present. If any part(s) are missing or damaged, please contact your local furniture dealer. For efficient and speedy service, please indicate the model number and code letter of part(s) needed.



\*\*Do not fully tighten screws until fully assembled\*\*

| HARDWARE LIST: |            |                             |      |
|----------------|------------|-----------------------------|------|
| NO.            | Drawing    | Description                 | Q'ty |
| A              | 0          | FLAT WASHER (Ø 5/16"x 19mm) | 8PCS |
| В              |            | SPRING WASHER(Ø 5/16")      | 8PCS |
| С              | <b>(X)</b> | BOLT(Ø 5/16"x2")            | 8PCS |
| D              | 5)         | WRENCH 12 mm                | 1PC  |







SIDE FRAME 2 PCS

How to assemble & Steps





## A ttention

\*\*\*Som e num ber parts listed on the instruction sheet m ay not be in parts bag as they m ay be assembled. Carefully check parts and packing m aterials prior to ordering replacements.\*\*\*

## CLEANING INSTRUCTIONS

C lean the surface with a furniture polish and a soft cloth