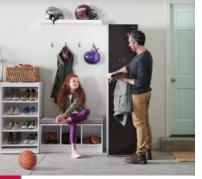

#### CARE FOR HARD-TO-WASH ITEMS WITH TRUESTEAM® TECHNOLOGY

- Can't wash it? LG Styler® makes it easy to care for hard-to-wash items, from jackets to backpacks to favorite stuffed toys and throw pillows
- Using TrueSteam® technology—a chemical-free steam generating powerhouse hot vaporized water penetrates all kinds of fabrics
- It's even CERTIFIED by the Asthma and Allergy Foundation of America (AAFA) to help remove airborne allergens like pollen, pet dander and dust<sup>\*</sup>-perfect for allergy sufferers or homes with pets

### SHAKE UP YOUR ROUTINE-SHAKE OFF THE WORK

- Toss items on the shelf<sup>\*</sup> or quickly hang them up, and you're done—once you press the start button, LG Styler® takes care of the rest
- As hot steam circulates the closet, LG's exclusive moving hangers vibrate side to side (up to 200 times every minute!) to help shake out dust, allergens and odors
- The pants press on the door<sup>\*</sup> smooths and restores creases, keeping pants looking their best
- Go hands-free with Alexa or the Google Assistant, or use the ThinQ<sup>®</sup> app to download specialty care options, remotely check remaining cycle time and more for effortless care, from anywhere