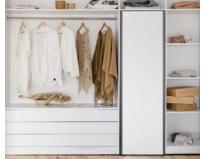

#### SLIM DESIGN. SIMPLE SETUP. STANDOUT STYLE.

- LG Styler<sup>®</sup> lives where you do with a slim design and ultra-quiet operation
- Place it in a foyer, entryway, mudroom, garage, walk-in closet or anywhere it's convenient for you to use every day
- Simply plug into a standard outlet—no need for an electrician or plumber
- With a choice of mirror, cream white, espresso, white or metallic charcoal finishes, each with a scratch-resistant tempered glass door and intuitive LED controls, this innovative steam closet fits your home and your style