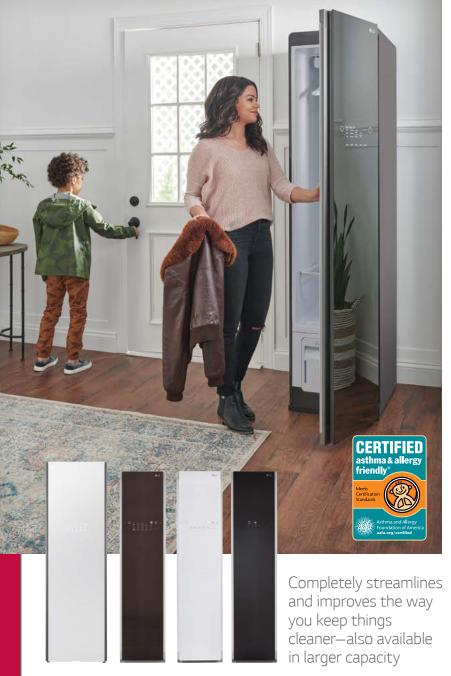

## Just shake it off—the LG Styler<sup>®</sup> Steam Closet is the hassle-free way to care for your threads

The LG Styler<sup>®</sup> Steam Closet deodorizes, freshens and dries an endless number of clothing and household items. Just toss them in and the powerful, chemical-free steam technology and moving hanger system takes care of the rest! Caring for hard-to-wash items, the fussiest fabrics and everything in between has never been so effortless. Let this steam closet "shake things off"—get peace of mind and convenient cleaning assistance in one sleek, go-anywhere design.

Versatile Care

CARE FOR HARD-TO-WASH ITEMS WITH TRUESTEAM<sup>®</sup> TECHNOLOGY

#### CARE FOR HARD-TO-WASH ITEMS WITH TRUESTEAM® TECHNOLOGY

- Can't wash it? LG Styler® makes it easy to care for hard-to-wash items, from jackets to backpacks to favorite stuffed toys and throw pillows
- Using TrueSteam® technology—a chemical-free steam generating powerhouse hot vaporized water penetrates all kinds of fabrics
- It's even CERTIFIED by the Asthma and Allergy Foundation of America (AAFA) to help remove airborne allergens like pollen, pet dander and dust<sup>\*</sup>-perfect for allergy sufferers or homes with pets

#### SLIM DESIGN. SIMPLE SETUP. STANDOUT STYLE.

- LG Styler<sup>®</sup> lives where you do with a slim design and ultra-quiet operation
- Place it in a foyer, entryway, mudroom, garage, walk-in closet or anywhere it's convenient for you to use every day
- Simply plug into a standard outlet—no need for an electrician or plumber
- With a choice of mirror, cream white, espresso, white or metallic charcoal finishes, each with a scratch-resistant tempered glass door and intuitive LED controls, this innovative steam closet fits your home and your style