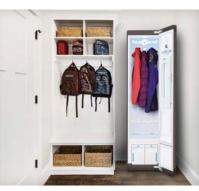

#### CARE FOR HARD-TO-WASH ITEMS WITH TRUESTEAM® TECHNOLOGY

- Can't wash it? LG Styler® makes it easy to care for hard-to-wash items, from jackets to backpacks to favorite stuffed toys and throw pillows
- Using TrueSteam® technology—a chemical-free steam generating powerhouse hot vaporized water penetrates all kinds of fabrics
- It's even CERTIFIED by the Asthma and Allergy Foundation of America (AAFA) to help remove airborne allergens like pollen, pet dander and dust<sup>\*</sup>-perfect for allergy sufferers or homes with pets

### SHAKE UP YOUR ROUTINE-SHAKE OFF THE WORK

- Toss items on the shelf<sup>\*</sup> or quickly hang them up, and you're done—once you press the start button, LG Styler® takes care of the rest
- As hot steam circulates the closet, LG's exclusive moving hangers vibrate side to side (up to 200 times every minute!) to help shake out dust, allergens and odors
- The pants press on the door<sup>\*</sup> smooths and restores creases, keeping pants looking their best
- Go hands-free with Alexa or the Google Assistant, or use the ThinQ<sup>®</sup> app to download specialty care options, remotely check remaining cycle time and more for effortless care, from anywhere

#### SLIM DESIGN. SIMPLE SETUP. STANDOUT STYLE.

- LG Styler<sup>®</sup> lives where you do with a slim design and ultra-quiet operation
- Place it in a foyer, entryway, mudroom, garage, walk-in closet or anywhere it's convenient for you to use every day
- Simply plug into a standard outlet—no need for an electrician or plumber
- With a choice of mirror, cream white, espresso, white or metallic charcoal finishes, each with a scratch-resistant tempered glass door and intuitive LED controls, this innovative steam closet fits your home and your style