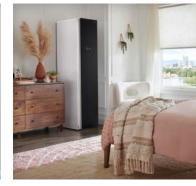

#### Sleek Plug & Go Design

#### SLIM DESIGN. SIMPLE SETUP. STANDOUT STYLE.

- LG Styler<sup>®</sup> lives where you do with a slim design and ultra-quiet operation
- Place it in a foyer, entryway, mudroom, garage, walk-in closet or anywhere it's convenient for you to use every day
- Simply plug into a standard outlet—no need for an electrician or plumber
- With a choice of mirror, cream white, espresso, white or metallic charcoal finishes, each with a scratch-resistant tempered glass door and intuitive LED controls, this innovative steam closet fits your home and your style