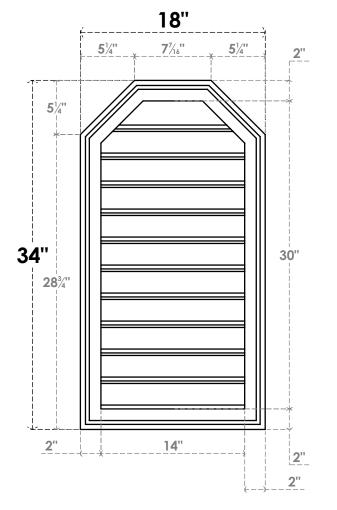

## GVPOT18X3402SF

18"W X 34"H OCTAGONAL TOP SURFACE MOUNT PVC GABLE VENT: FUNCTIONAL, W/ 2"W X 1-1/2"P BRICKMOULD FRAME

**VENTING AREA: 34.31 SQ IN** 

LOUVER HEIGHT: 2 3/4"

LOUVER QTY: 11

**FRONT** 

SIDE

EKENA MILLWORK 2300 WEST MAIN ST. CLARKSVILLE, TX 75426 TOLL FREE: 866-607-0453 WWW.EKENAMILLWORK.COM