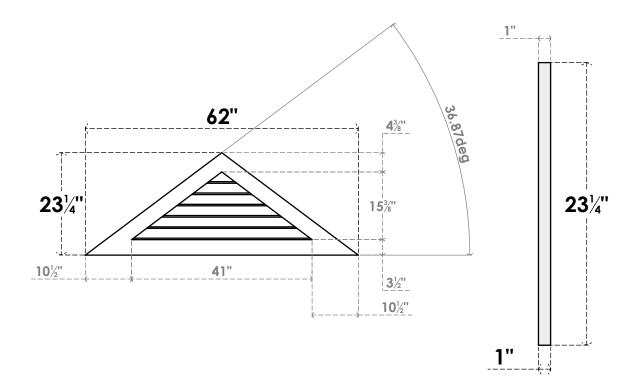

## GVPTR62X2301SN

62"W X 23-1/4"H TRIANGLE SURFACE MOUNT PVC GABLE VENT 9/12 PITCH: NON-FUNCTIONAL, W/ 3-1/2"W X 1"P STANDARD FRAME

**FRONT** 

SIDE

LOUVER HEIGHT: 2 5/8"

LOUVER QTY: 6

1. INSTALLATION TO BE COMPLETED IN ACCORDANCE WITH MANUFACTURER'S SPECIFICATIONS. 2. DRAWING MAY NOT BE TO SCALE