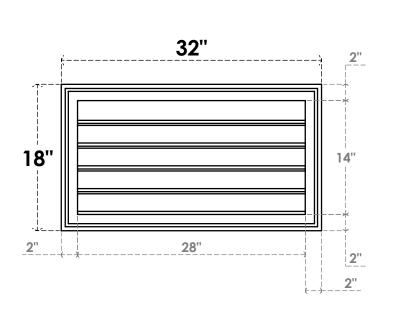

## GVPVE32X1802SF

32"W X 18"H RECTANGLE SURFACE MOUNT PVC GABLE VENT: FUNCTIONAL, W/ 2"W X 1-1/2"P **BRICKMOULD FRAME** 

**VENTING AREA: 28 SQ IN** LOUVER HEIGHT: 2 3/4"

LOUVER QTY: 5

**FRONT** 

SIDE

EKENA MILLWORK 2300 WEST MAIN ST. CLARKSVILLE, TX 75426 TOLL FREE: 866-607-0453 WWW.EKENAMILLWORK.COM