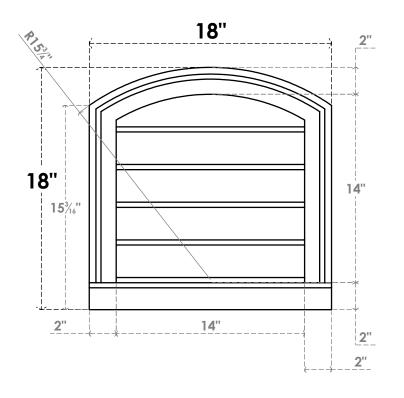

## GVPAR18X1803SN

18"W X 18"H ARCH TOP SURFACE MOUNT PVC GABLE VENT: NON-FUNCTIONAL, W/ 2"W X 2"P **BRICKMOULD SILL FRAME** 

**FRONT** 

**PAINTED** 

SIDE

LOUVER HEIGHT: 2 3/4" LOUVER QTY: 5

1. INSTALLATION TO BE COMPLETED IN ACCORDANCE WITH MANUFACTURER'S SPECIFICATIONS. 2. DRAWING MAY NOT BE TO SCALE