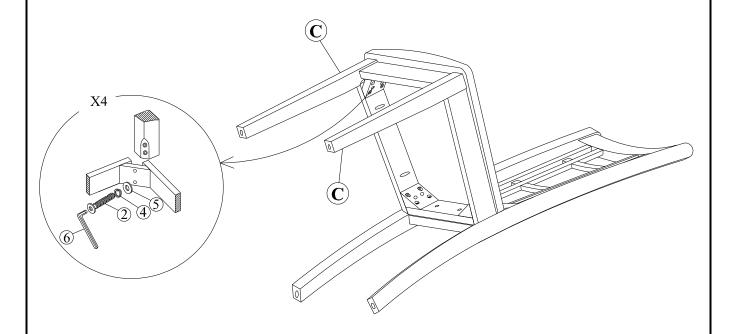

# STEP 2

Attach front legs (C) to the seat frame. Use bolts (2), washers (4) and (5) .Tighten with Allen Key (6).

.