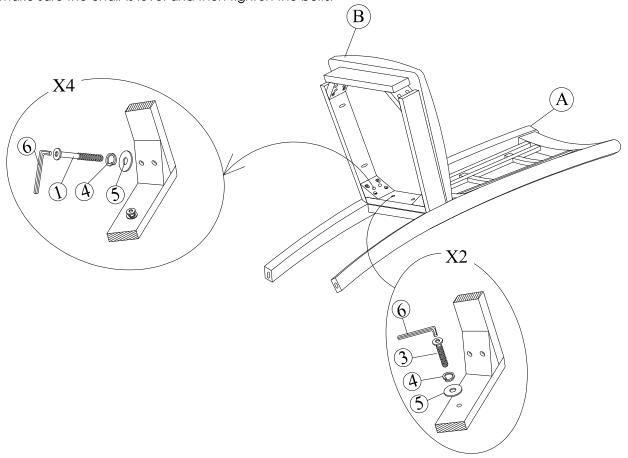

#### STEP 1

Attach frame (B) to the back (A) by using bolts (3) and (1) and washers (4) and (5). Tighten with Allen Key (6).

Note: DO NOT tighten any of the bolts, until the chair is assembled, then put on a flat level surface to make sure the chair is level and then tighten the bolts.