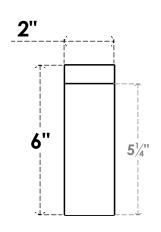

#### ITEM NUMBER: RFTURS020X06000X12000X006CON00RCPR

2"W X 6"H X 12"L TIMBERTHANE ROUGH CEDAR CONCORD FAUX WOOD SOLID RAFTER TAIL, 6"L

END, PRIMED TAN

# SIDE PROFILE