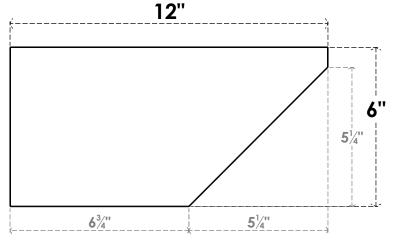

#### ITEM NUMBER: RFTURS020X06000X12000X006CON00RCPR

2"W X 6"H X 12"L TIMBERTHANE ROUGH CEDAR CONCORD FAUX WOOD SOLID RAFTER TAIL, 6"L

END, PRIMED TAN

### **FRONT PROFILE**