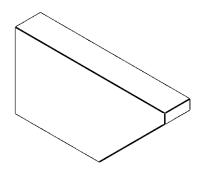

#### ITEM NUMBER: RFTURS020X06000X12000X006CON00RCPR

2"W X 6"H X 12"L TIMBERTHANE ROUGH CEDAR CONCORD FAUX WOOD SOLID RAFTER TAIL, 6"L

END, PRIMED TAN

## **ISOMETRIC**

GENERATED DATE: 03/02/2023

**EKENA MILLWORK** 2300 WEST MAIN ST. CLARKSVILLE, TX 75426 TOLL FREE: 866-607-0453 WWW.EKENAMILLWORK.COM

- 1. INSTALLATION TO BE COMPLETED IN ACCORDANCE WITH MANUFACTURER'S SPECIFICATIONS.
  2. DRAWING MAY NOT BE TO SCALE
  3. THIS DRAWING IS INTENDED FOR DESIGN AND PLANNING PURPOSES ONLY.
  4. ALL INFORMATION CONTAINED HEREIN WAS CURRENT AT THE TIME OF DEVELOPMENT BUT MUST BE REVIEWED AND APPROVED BY THE PRODUCT MANUFACTURER TO BE CONSIDERED ACCURATE.
- 5. TIMBERTHANE ARCHITECTURAL PRODUCTS ARE MADE FROM HIGH DENSITY URETHANE AND COME FACTORY PRIMED