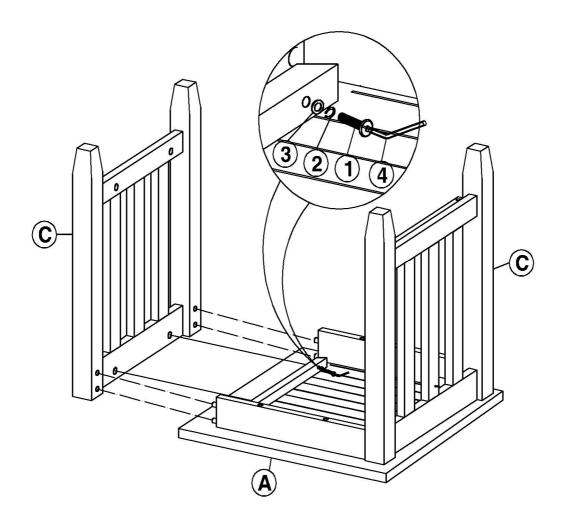

### STEP 1

Attach side frames (C) to top (A) with bolts (1), and washers (2) and (3) as shown below. Tighten with Allen key (4).

Printed in Vietnam