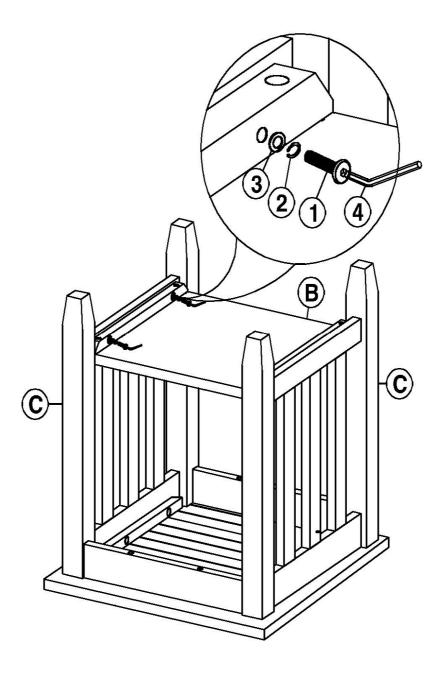

# STEP 2

Attach bottom self (B) to side frames (C) with bolts (1), and washers (2) and (3) as shown below. Tighten with Allen key (4).