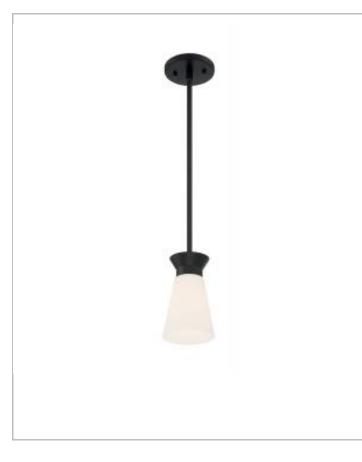

## General

| Finish                    | Black       |
|---------------------------|-------------|
| Style                     | Traditional |
| Number of Lamps           | 1           |
| Height (in.)              | 7.13        |
| Width (in.)               | 4.25        |
| Indoor or Outdoor Fixture | Indoor      |

| Specifications                                   |                      |
|--------------------------------------------------|----------------------|
| Base                                             | Medium               |
| Bulb Type                                        | Incandescent         |
| Max Wattage                                      | 60                   |
| Voltage                                          | 120V                 |
| Bulb Included                                    | No                   |
| Glass Description                                | Frosted              |
| Fabric Description                               | Frosted              |
| Weight (lb.)                                     | 2.70                 |
| Sloped Ceiling                                   | Yes                  |
| Fixture Type                                     | Mini Pendant         |
| Fixture Material                                 | Steel                |
| Dimensions                                       |                      |
| Back Plate or Canopy Height (in.)                | 0.79                 |
| Back Plate or Canopy Diameter (in.)              | 4.50                 |
| Stem Length                                      | 36 in.               |
| Compliance                                       |                      |
| Safety Listing                                   | cETLus               |
| Location Rating                                  | Dry                  |
| UL Application                                   | Ceiling              |
| Energy Star                                      | No                   |
| CA Prop 65                                       | Lead                 |
| RoHS Compliant                                   | Yes                  |
|                                                  |                      |
| Additional Information                           |                      |
| Additional Information<br>Additional Information | Light Direction-Down |