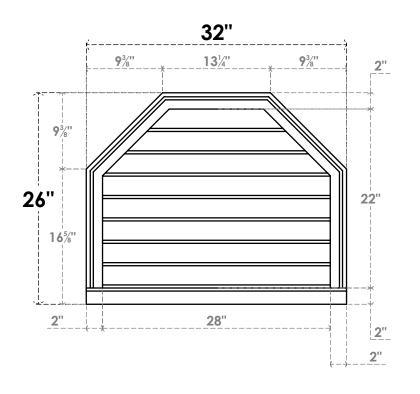

## **GVPOT32X2603SN**

32"W X 26"H OCTAGONAL TOP SURFACE MOUNT PVC GABLE VENT: NON-FUNCTIONAL, W/ 2"W X 2"P BRICKMOULD SILL FRAME

**FRONT** 

SIDE

LOUVER HEIGHT: 2 3/4"

LOUVER QTY: 8

EKENA MILLWORK 2300 WEST MAIN ST. CLARKSVILLE, TX 75426 TOLL FREE: 866-607-0453 WWW.EKENAMILLWORK.COM