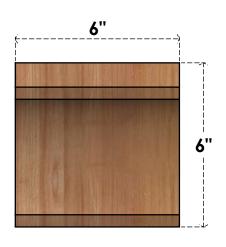

## **FRONT**

**EKENA MILLWORK** 2300 WEST MAIN ST. CLARKSVILLE, TX 75426 TOLL FREE: 866-607-0453 WWW.EKENAMILLWORK.COM

## BRC06X06X06LEC00RWR

6"W X 6"D X 6"H LEGACY ROUGH SAWN BRACE, WESTERN RED CEDAR