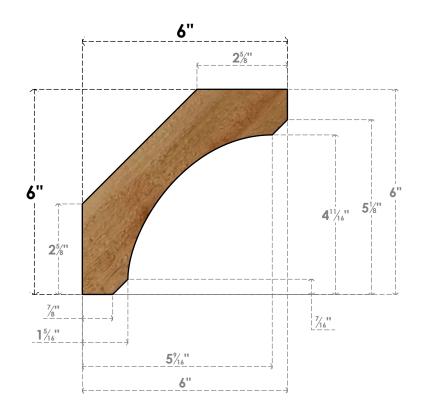

## SIDE

## BRC06X06X06LEC00RWR

6"W X 6"D X 6"H LEGACY ROUGH SAWN BRACE, WESTERN RED CEDAR