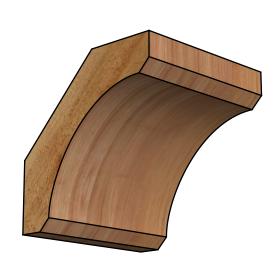

## BRC06X06X06LEC00RWR

6"W X 6"D X 6"H LEGACY ROUGH SAWN BRACE, WESTERN RED CEDAR