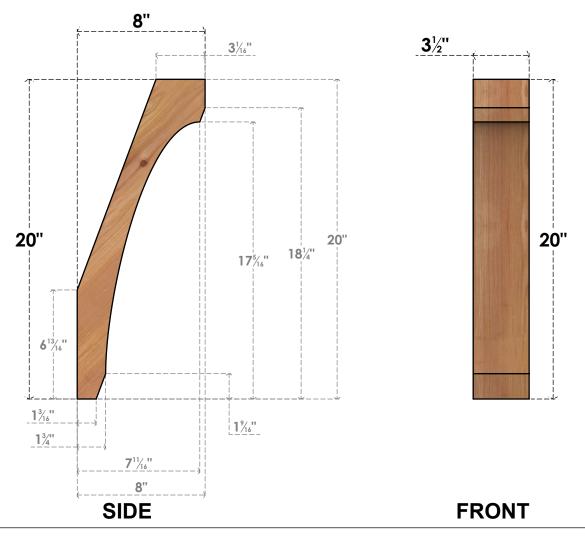

## BRC04X08X20LEC00SWR

3 1/2"W X 8"D X 20"H LEGACY SMOOTH BRACE, WESTERN RED CEDAR

EKENA MILLWORK 2300 WEST MAIN ST. CLARKSVILLE, TX 75426 TOLL FREE: 866-607-0453 WWW.EKENAMILLWORK.COM

## **NOTES**

1. INSTALLATION TO BE COMPLETED IN ACCORDANCE WITH MANUFACTURER'S SPECIFICATIONS.
2. DRAWING MAY NOT BE TO SCALE

3. THIS DRAWING IS INTENDED FOR DESIGN AND PLANNING PURPOSES ONLY.

4. ALL INFORMATION CONTAINED HEREIN WAS CURRENT AT THE TIME OF DEVELOPMENT BUT MUST BE REVIEWED AND APPROVED BY THE PRODUCT MANUFACTURER TO BE CONSIDERED ACCURATE.

5. PRODUCTS ARE NOT KILN DRIED. THIS ITEM IS UNIQUE AND WILL CONTAIN THE NATURAL VARIATIONS THAT THE WOOD SPECIES OFFERS. THIS MAY RESULT IN VARIATIONS UP TO 1/4"

Revision Date: 06/18/2021