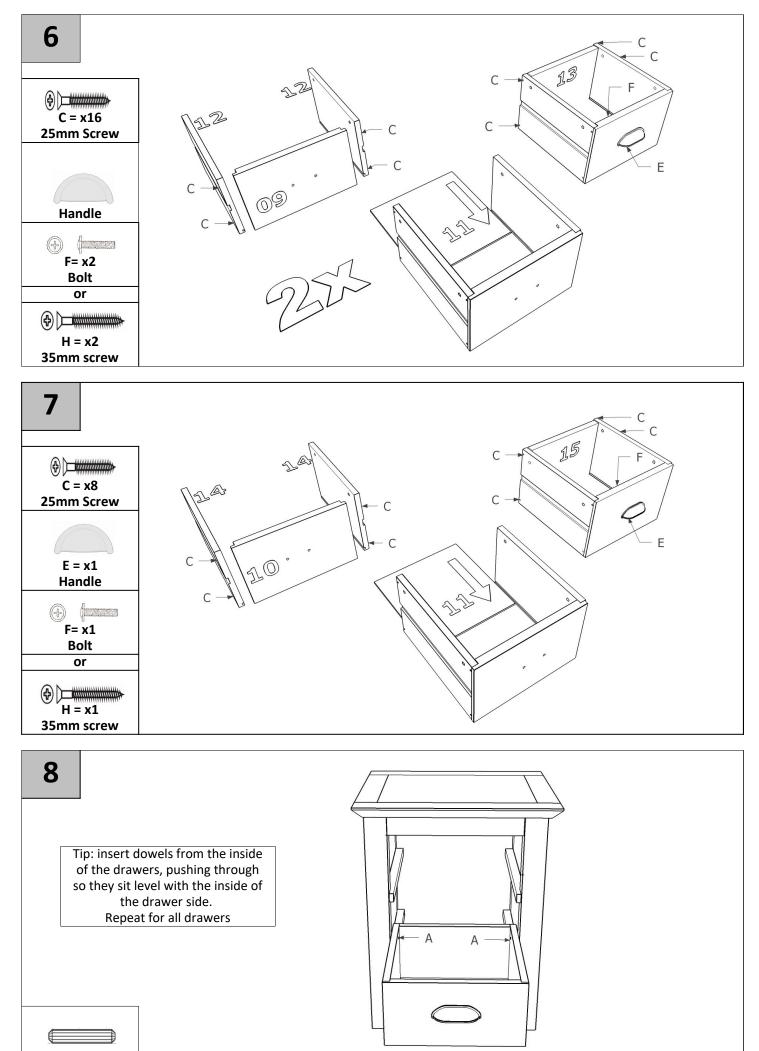

exposing your furniture to continued bright sunlight as it can affect the colour. Any fluid should be removed as quickly as possible. Always lift your furniture when moving, as dragging can cause damage to your furniture or flooring. Extreme changes in temperature & humidity during transit may result in a powder residue forming so silica gel bags have been included to alleviate this natural occurrence. This residue is harmless and can easily be removed before assembly with a damp cloth and mild detergent.

## After care.

Wipe the surfaces with a dry cloth and an occasional use of normal household polish. We also recommend you use household spray polish occasionally on the drawer grooves and runners as this will aid use. Please do not use detergents or chemicals on your furniture.









A = x4 Dowel