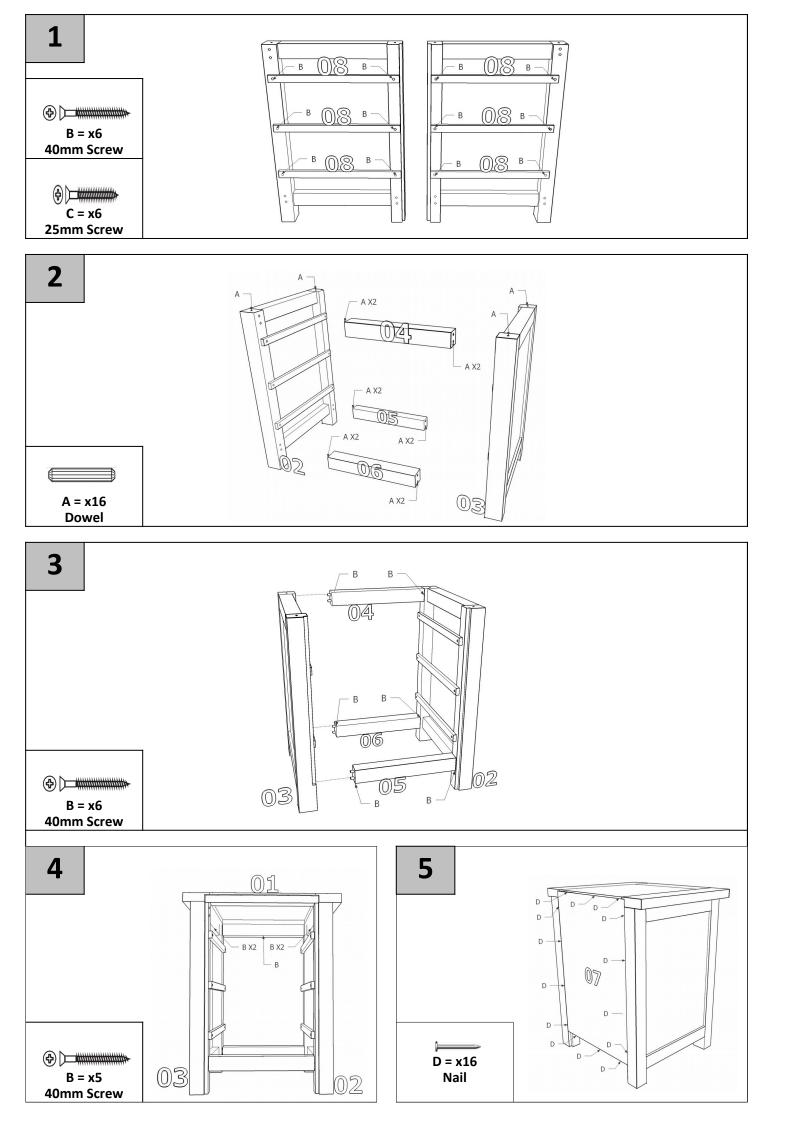

id exposing your furniture to continued bright sunlight as it can affect the colour. Any fluid should be removed as quickly as possible. Always lift your furniture when moving, as dragging can cause damage to your furniture or flooring. Extreme changes in temperature & humidity during transit may result in a powder residue forming so silica gel bags have been included to alleviate this natural occurrence. This residue is harmless and can easily be removed before assembly with a damp cloth and mild detergent.

## After care.

Wipe the surfaces with a dry cloth and an occasional use of normal household polish. We also recommend you use household spray polish occasionally on the drawer grooves and runners as this will aid use. Please do not use detergents or chemicals on your furniture.









A = x4 Dowel