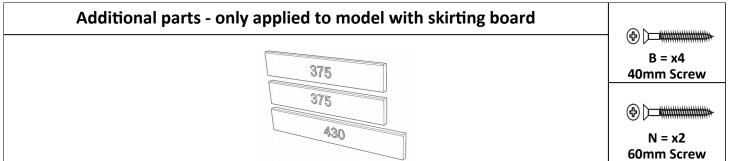

void exposing your furniture to continued bright sunlight as it can affect the colour. Any fluid should be removed as quickly as possible. Always lift your furniture when moving, as dragging can cause damage to your furniture or flooring. Extreme changes in temperature & humidity during transit may result in a powder residue forming so silica gel bags have been included to alleviate this natural occurrence. This residue is harmless and can easily be removed before assembly with a damp cloth and mild detergent.

## After care.

Wipe the surfaces with a dry cloth and an occasional use of normal household polish. We also recommend you use household spray polish occasionally on the drawer grooves and runners as this will aid use. Please do not use detergents or chemicals on your furniture.









A = x4 Dowel