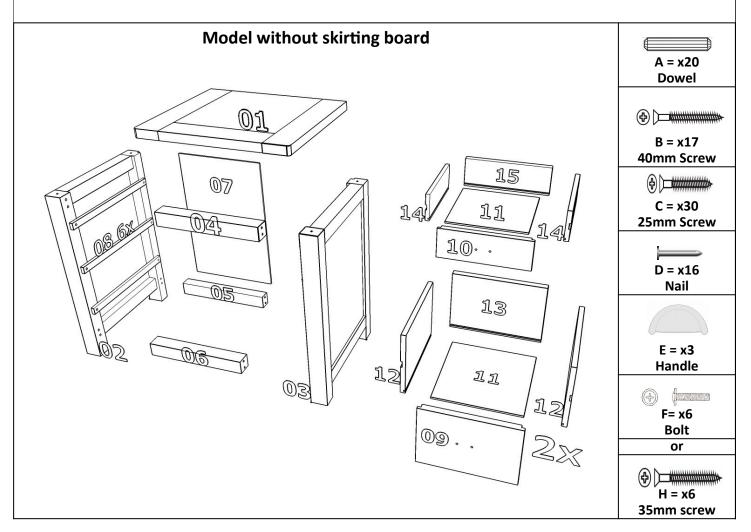

avoid exposing your furniture to continued bright sunlight as it can affect the colour. Any fluid should be removed as quickly as possible. Always lift your furniture when moving, as dragging can cause damage to your furniture or flooring. Extreme changes in temperature & humidity during transit may result in a powder residue forming so silica gel bags have been included to alleviate this natural occurrence. This residue is harmless and can easily be removed before assembly with a damp cloth and mild detergent.

## After care.

Wipe the surfaces with a dry cloth and an occasional use of normal household polish. We also recommend you use household spray polish occasionally on the drawer grooves and runners as this will aid use. Please do not use detergents or chemicals on your furniture.









A = x4 Dowel