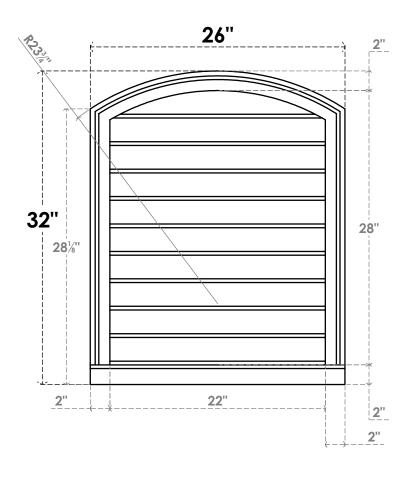

## GVPAR26X3203SN

26"W X 32"H ARCH TOP SURFACE MOUNT PVC GABLE VENT: NON-FUNCTIONAL, W/ 2"W X 2"P **BRICKMOULD SILL FRAME** 

**FRONT** 

SIDE

LOUVER HEIGHT: 2 3/4"

LOUVER QTY: 10

**EKENA MILLWORK** 2300 WEST MAIN ST. CLARKSVILLE, TX 75426 TOLL FREE: 866-607-0453 WWW.EKENAMILLWORK.COM