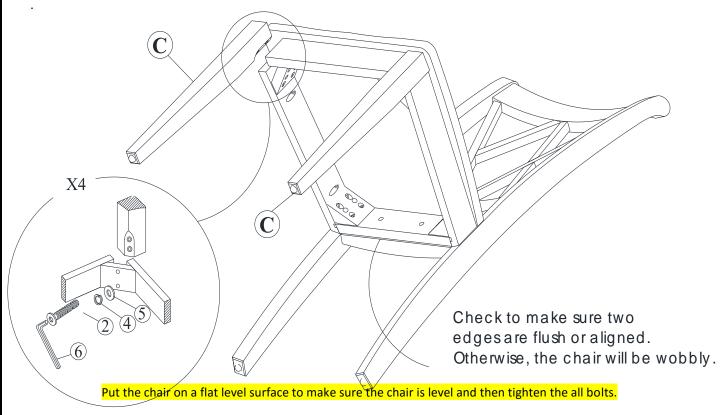

### **PART LIST**

When unpacking, please be careful not to discard any parts with the packaging. Before continuing, please make sure you have the following parts:

| NO | Description | Qty | Sketch | NO | Description | Qty | Sketch                |
|----|-------------|-----|--------|----|-------------|-----|-----------------------|
| A  | Chair back  | 1   |        | В  | Seat Frame  | 1   | Hardware bag location |
| С  | Front Leg   | 2   |        |    |             |     |                       |

### **HARDWARE LIST**

When unpacking, please be careful not to discard any parts with the packaging. Before continuing, please make sure you have all of the following hardware:

| NO | Description              | Qty | Sketch   | NO | Description              | Qty | Sketch |
|----|--------------------------|-----|----------|----|--------------------------|-----|--------|
| 1  | Long bolt<br>(M6x80mm)   | 4   |          | 2  | Medium bolt<br>(M6x60mm) | 4   |        |
| 3  | Short bolt<br>(M6x40mm)  | 2   |          | 4  | Lock Washer<br>(∅6.5x9)  | 10  |        |
| 5  | Flat Washer<br>(Ø6.5x19) | 10  | <b>©</b> | 6  | Allen Key<br>(4mm)       | 1   |        |

# STEP 1

Attach frame (B) to the back (A) by using bolts (3) and (1) and washers (4) and (5). Tighten with Allen Key (6).

Note: DO NOT tighten any of the bolts, until the chair is assembled.

Attach front legs (C) to the seat frame. Use bolts (2), washers (4) and (5). Tighten with Allen Key (6).