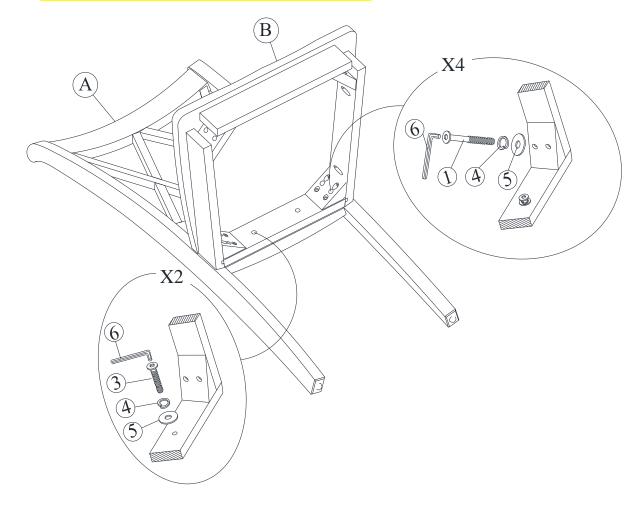

### **PART LIST**

When unpacking, please be careful not to discard any parts with the packaging. Before continuing, please make sure you have the following parts:

| NO | Description | Qty | Sketch | NO | Description | Qty | Sketch                |
|----|-------------|-----|--------|----|-------------|-----|-----------------------|
| A  | Chair back  | 1   |        | В  | Seat Frame  | 1   | Hardware bag location |
| С  | Front Leg   | 2   |        |    |             |     |                       |

### **HARDWARE LIST**

When unpacking, please be careful not to discard any parts with the packaging. Before continuing, please make sure you have all of the following hardware:

| NO | Description              | Qty | Sketch   | NO | Description              | Qty | Sketch |
|----|--------------------------|-----|----------|----|--------------------------|-----|--------|
| 1  | Long bolt<br>(M6x80mm)   | 4   |          | 2  | Medium bolt<br>(M6x60mm) | 4   |        |
| 3  | Short bolt<br>(M6x40mm)  | 2   |          | 4  | Lock Washer<br>(∅6.5x9)  | 10  |        |
| 5  | Flat Washer<br>(Ø6.5x19) | 10  | <b>©</b> | 6  | Allen Key<br>(4mm)       | 1   |        |

# STEP 1

Attach frame (B) to the back (A) by using bolts (3) and (1) and washers (4) and (5). Tighten with Allen Key (6).

Note: DO NOT tighten any of the bolts, until the chair is assembled.

Attach front legs (C) to the seat frame. Use bolts (2), washers (4) and (5). Tighten with Allen Key (6).