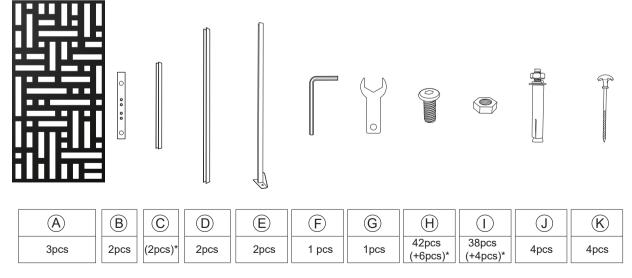

#### 3. Ask for a Helping Hand.

4. Use Hex-Head Sleeve Anchors to fix the privacy screen on solid ground if necessary.

ps:"\*"additional accessories part  $\ensuremath{\mathbb{C}}$  for Vertical Installation only.