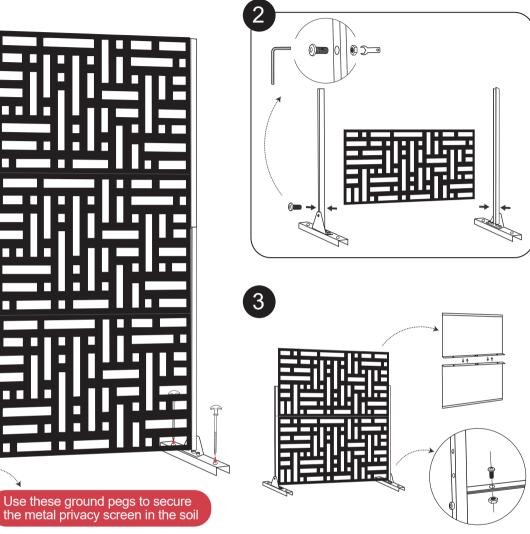

|

#### Single Panel & Stand

## Vertical Installation (72"Height)









### Horizontal Installation