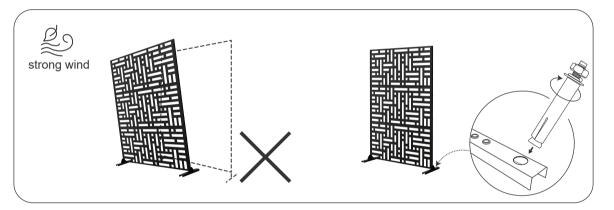

# **Outdoor Privacy Screen**

Buffalo warehouse

Address: Bedell Rd,#363 Lang Blvd, Grand Island, NY 14072, USA

Contact: Franco

Tel: 617-701-7244

If the privacy screen will be used in a strong wind area, we highly recommend you using four Hex-Head Sleeve Anchors to fix the privacy screen on solid ground.