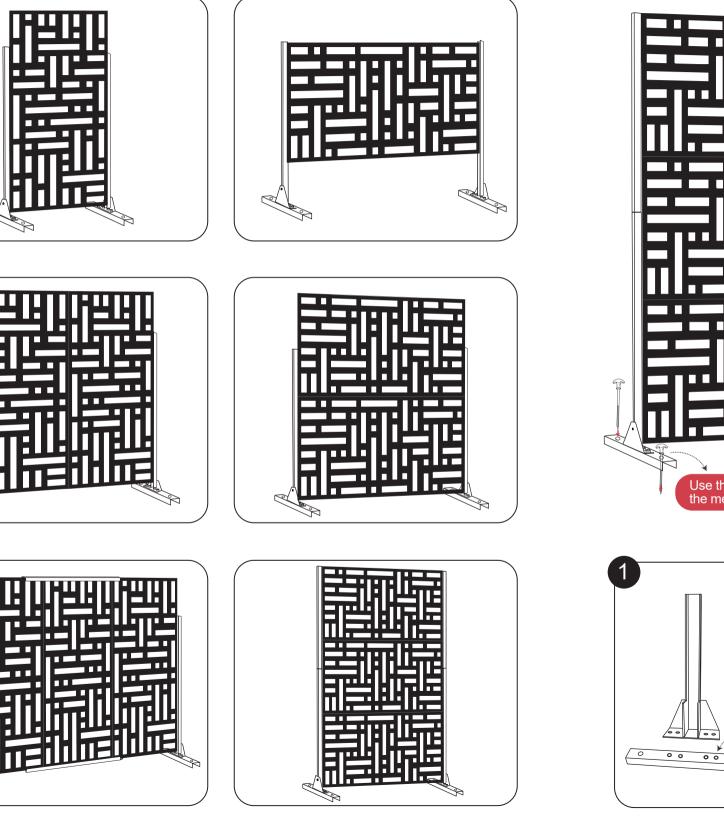

#### Single Panel & Stand

## Vertical Installation (72"Height)

### Horizontal Installation