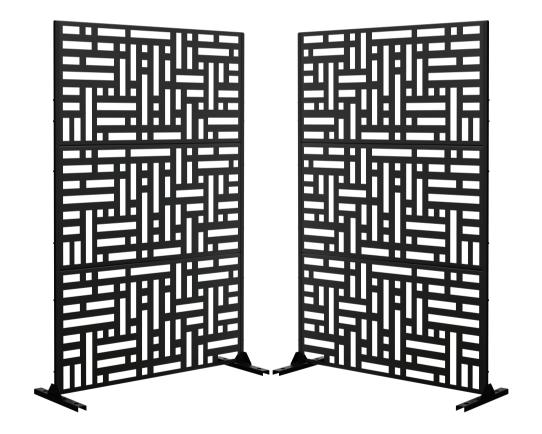

#### Design

We have various choices of pattern for you:

| Quadra01 83% privacy | Block01 64% privacy    | Louvered 86% privacy                                                                                                                                                                                                                                                                                                                                                                                                                                                                                                                                                                                                                                                                                                                                                                                                                     |
|----------------------|------------------------|------------------------------------------------------------------------------------------------------------------------------------------------------------------------------------------------------------------------------------------------------------------------------------------------------------------------------------------------------------------------------------------------------------------------------------------------------------------------------------------------------------------------------------------------------------------------------------------------------------------------------------------------------------------------------------------------------------------------------------------------------------------------------------------------------------------------------------------|
|                      |                        |                                                                                                                                                                                                                                                                                                                                                                                                                                                                                                                                                                                                                                                                                                                                                                                                                                          |
| Star01 83% privacy   | Diagonal01 75% privacy | Web01 60% privacy                                                                                                                                                                                                                                                                                                                                                                                                                                                                                                                                                                                                                                                                                                                                                                                                                        |
|                      |                        | \\     \     \     \     \     \     \     \     \     \     \     \     \     \     \     \     \     \     \     \     \     \     \     \     \     \     \     \     \     \     \     \     \     \     \     \     \     \     \     \     \     \     \     \     \     \     \     \     \     \     \     \     \     \     \     \     \     \     \     \     \     \     \     \     \     \     \     \     \     \     \     \     \     \     \     \     \     \     \     \     \     \     \     \     \     \     \     \     \     \     \     \     \     \     \     \     \     \     \     \     \     \     \     \     \     \     \     \     \     \     \     \     \     \     \     \     \     \     \     \     \     \     \     \     \     \     \     \     \     \     \     \ \     \     \     \ |
| Cube 68% privacy     | Flowleaf01 65% privacy | Brick01 86% privacy                                                                                                                                                                                                                                                                                                                                                                                                                                                                                                                                                                                                                                                                                                                                                                                                                      |

#### Single Panel & Stand