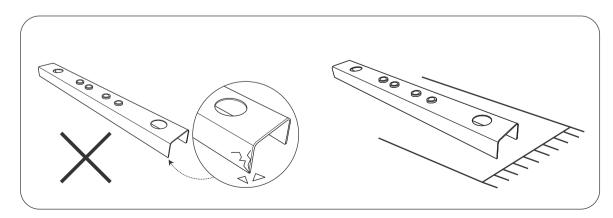

# **Outdoor Privacy Screen**

Buffalo warehouse

Address: Bedell Rd,#363 Lang Blvd, Grand Island, NY 14072, USA

Contact: Franco

Tel: 617-701-7244

If the privacy screen will be used in a strong wind area, we highly recommend you using four Hex-Head Sleeve Anchors to fix the privacy screen on solid ground.

#### 3. Ask for a Helping Hand.

4. Use Hex-Head Sleeve Anchors to fix the privacy screen on solid ground if necessary.

ps:"\*"additional accessories part  $\ensuremath{\mathbb{C}}$  for Vertical Installation only.