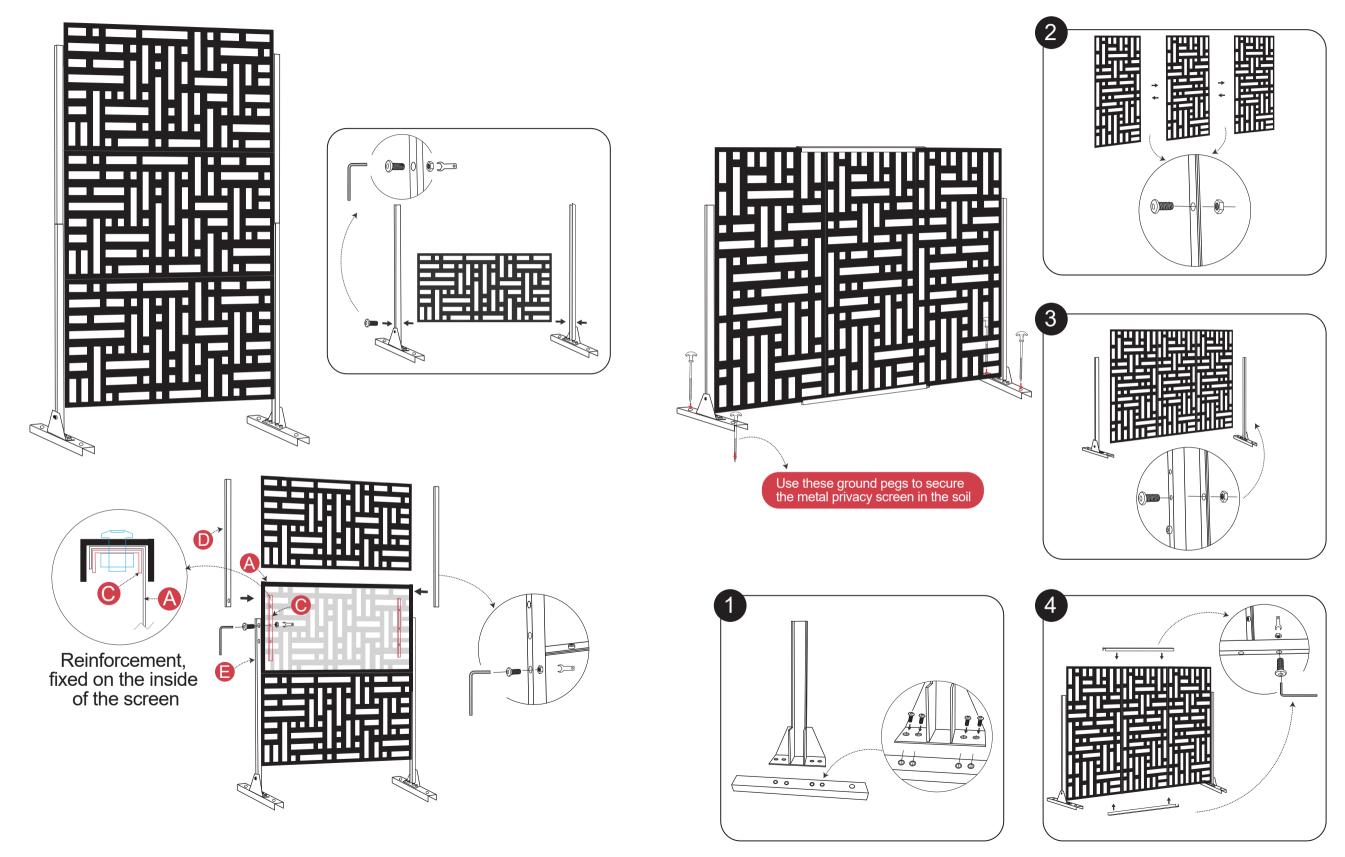

### Horizontal Installation

#### 3. Ask for a Helping Hand.

4. Use Hex-Head Sleeve Anchors to fix the privacy screen on solid ground if necessary.

ps:"\*"additional accessories part  $\ensuremath{\mathbb{C}}$  for Vertical Installation only.