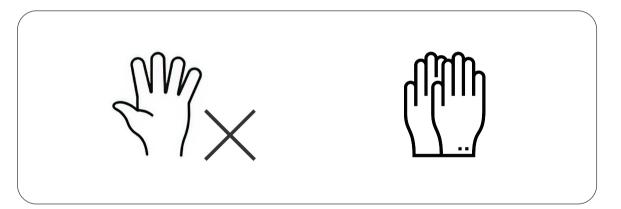

Before assembling, we recommend:

1. Wear Gloves.

2. Don't assemble the privacy screen on a Hard Surface.