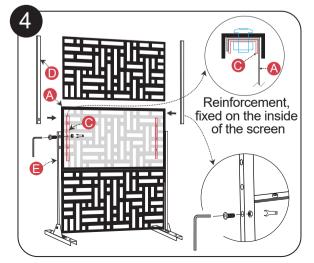

|

#### Single Panel & Stand

## Vertical Installation (72"Height)









### Horizontal Installation