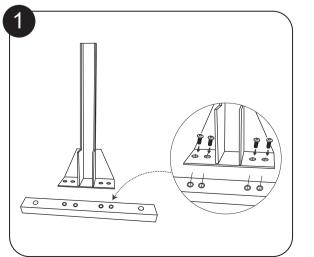

|

#### Single Panel & Stand

## Vertical Installation (72"Height)









### Horizontal Installation