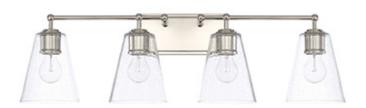

# **4 LIGHT VANITY**

Polished Nickel

Available Finishes: Brushed Nickel (BN), Old Bronze (OB), Polished

Nickel (PN)

# **GLASS DESCRIPTION**

Clear Seeded Glass

Glass Dimensions: 6"W X 7"H