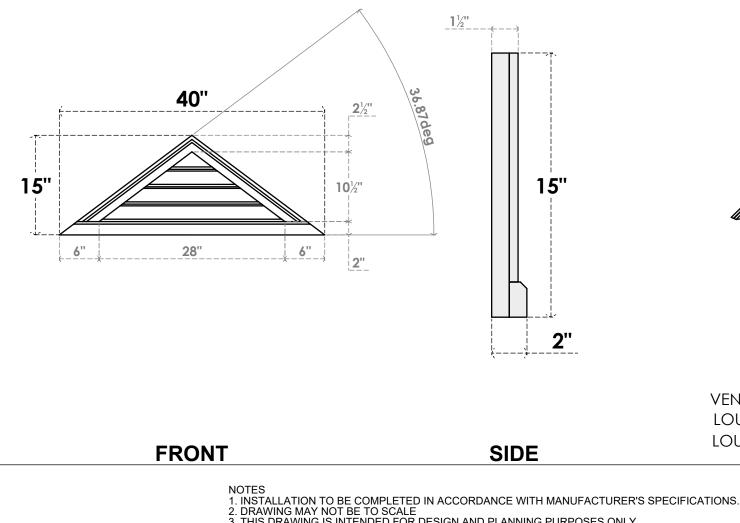

## GVPTR40X1503SF

40"W X 15"H TRIANGLE SURFACE MOUNT PVC GABLE VENT 9/12 PITCH: FUNCTIONAL, W/ 2"W X 2"P **BRICKMOULD SILL FRAME** 

VENTING AREA: 10.5 SQ IN LOUVER HEIGHT: 2 5/8" LOUVER QTY: 4

**EKENA MILLWORK** 2300 WEST MAIN ST. CLARKSVILLE, TX 75426 TOLL FREE: 866-607-0453 WWW.EKENAMILLWORK.COM

THIS DRAWING IS INTENDED FOR DESIGN AND PLANNING PURPOSES ONLY.
ALL INFORMATION CONTAINED HEREIN WAS CURRENT AT THE TIME OF DEVELOPMENT BUT MUST BE REVIEWED AND APPROVED BY THE PRODUCT MANUFACTURER TO BE CONSIDERED ACCURATE.
ARCHITECTURAL GRADE PVC PRODUCTS ARE MADE FROM EXPANDED CELLULAR PVC AND COME NATURALLY WHITE BUT MAY BE

PAINTED

Generated Date : 08/23/2022