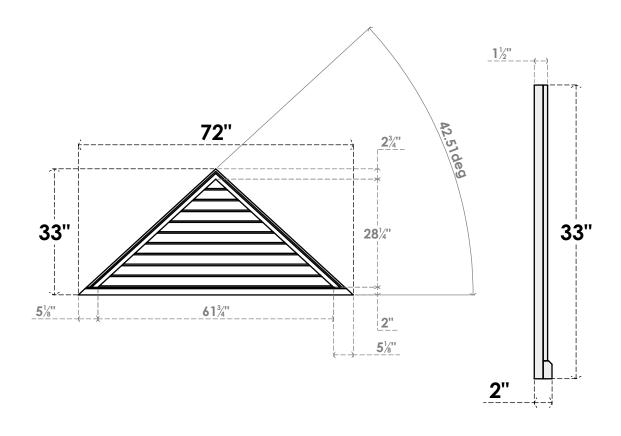

## GVPTR72X3303SN

72"W X 33"H TRIANGLE SURFACE MOUNT PVC GABLE VENT 11/12 PITCH: NON-FUNCTIONAL, W/ 2"W X 2"P BRICKMOULD SILL FRAME

LOUVER HEIGHT: 2 7/8"

LOUVER QTY: 10

**FRONT** 

SIDE

1. INSTALLATION TO BE COMPLETED IN ACCORDANCE WITH MANUFACTURER'S SPECIFICATIONS.
2. DRAWING MAY NOT BE TO SCALE