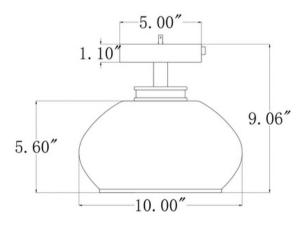

### **Fixture Attributes**

Category: Interior Semi Flush Mount

Finish: Brushed Nickel

Body: Steel

Shade Finish: Clear
Overall Size: 10"x10"x9"
Rod/Chain Length: N/A
Max. Height from Ceiling: 9"
Min. Height from Ceiling: 9"
Weight of fixture: 2.98 LBS