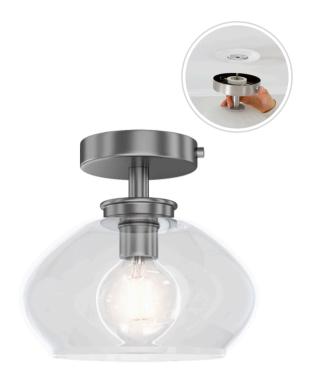

### **Fixture Attributes**

Category: Interior Semi Flush Mount

Finish: Brushed Nickel

Body: Steel

Shade Finish: Clear
Overall Size: 10"x10"x9"
Rod/Chain Length: N/A
Max. Height from Ceiling: 9"
Min. Height from Ceiling: 9"
Weight of fixture: 2.98 LBS

## **Light Source**

Lamp Not Included
Lamp Type: G25
Incandescent or LED
Number of bulbs: 1

Max Wattage/Range: 60W

Voltage: 120

Socket Type: E26 MED BASE

# **Mounting / Installations**

**SkyPlug** Plug-in Mounting System

Lead Wire Length: 6"
Wire Type: 1015 105°C
Location Rating: Damp

Luminaire Support: Max. 50 lbs

SkyPlug: SPU-3L SkyOutlet: SR-3L