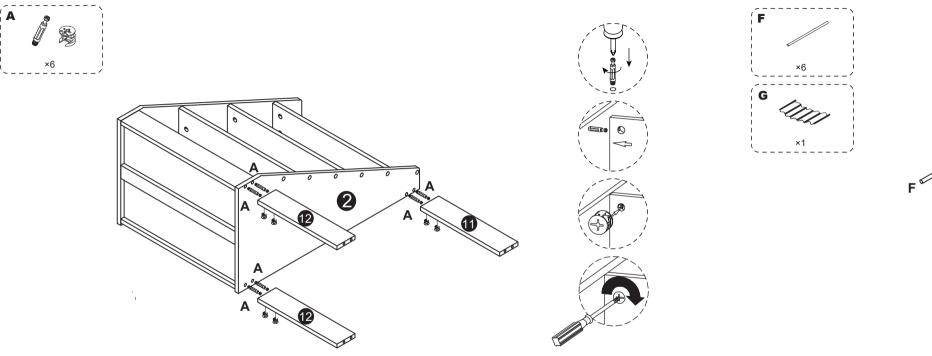

`~ \_ \_ \_ \_ \_ \_ \_

\_ \_ \_ \_

**' A** 

~ - - ----В

05 ·

07 -

Decorate your home, Brighten wonderful life

ί**Α** 

Step6

09 -

11

Step10

13 ·

Decorate your home, Brighten wonderful life