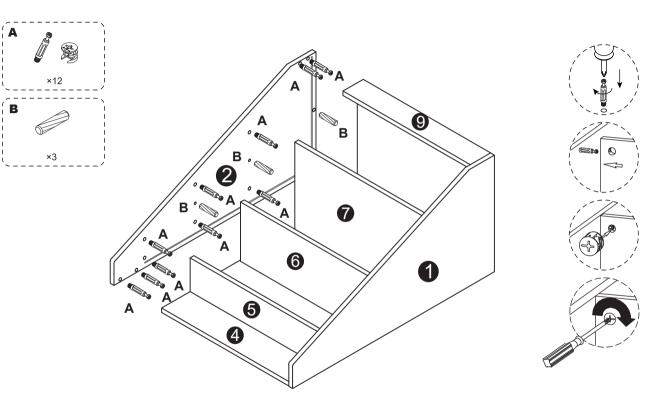

## Hardware List

Start...

Step1

~ - - -A

Step2

Ø R

×12

×3

`~ \_ \_ \_ \_ \_ \_ \_

\_ \_ \_ \_

**' A** 

~ - - ----В

05 ·

07 -

Decorate your home, Brighten wonderful life

ί**Α** 