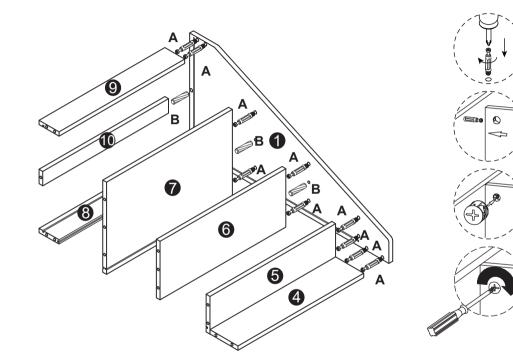

## Hardware List

Start...

Step1

~ - - -A

Step2

Ø R

×12

×3

`~ \_ \_ \_ \_ \_ \_ \_

\_ \_ \_ \_

**' A** 

~ - - ----В

05 ·

07 -

Decorate your home, Brighten wonderful life

ί**Α** 