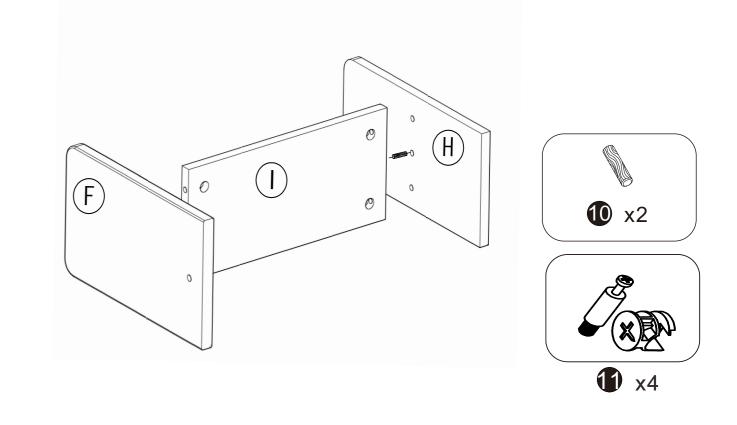

Congratulation on your purchase.

Questions and concerns about your our product? You can contact us, we are happy to serve you to

your satisfaction!





**INSTRUCTION MANUAL** 

# Before you begin

1.Check for damaged or missing parts

2.Gather all tools prior to assembly.

3.Use the assembly, surface to prevent product

damage during assembly.

4.Do not over tighten.

5. During assembly, as this may damage the product.

Do not use power tools.

# Care Instruction

1.Wipe clean with damp cloth

2.Do not use strong detergents or abrasive cleaners,

they may damage the surface

3. Check and tighten screws regularly

4.Do not stand on the product, do not use the product as a stepladder

5.Do not put anything hot on the surface.6.Indoor use only.



### STEP1





## STEP2



# STEP4



### STEP5







## STEP6



STEP8