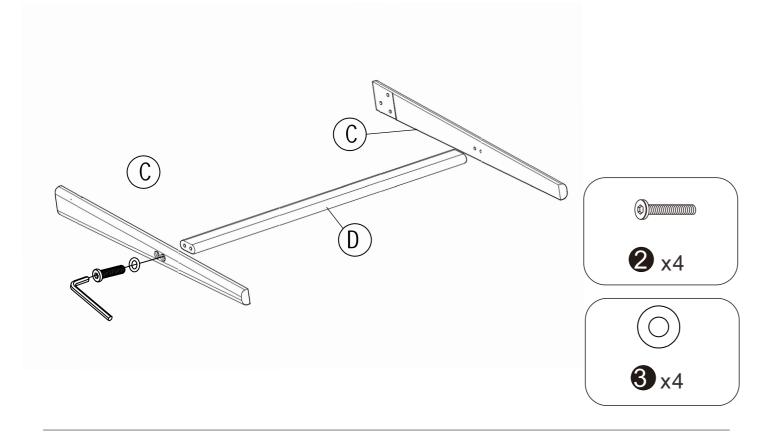

Congratulation on your purchase.

Questions and concerns about your our product? You can contact us, we are happy to serve you to

your satisfaction!





**INSTRUCTION MANUAL** 

# Before you begin

1.Check for damaged or missing parts

2.Gather all tools prior to assembly.

3.Use the assembly, surface to prevent product

damage during assembly.

4.Do not over tighten.

5. During assembly, as this may damage the product.

Do not use power tools.

# Care Instruction

1.Wipe clean with damp cloth

2.Do not use strong detergents or abrasive cleaners,

they may damage the surface

3. Check and tighten screws regularly

4.Do not stand on the product, do not use the product as a stepladder

5.Do not put anything hot on the surface.6.Indoor use only.



### STEP1





## STEP2



# STEP4



### STEP5







## STEP6



STEP8