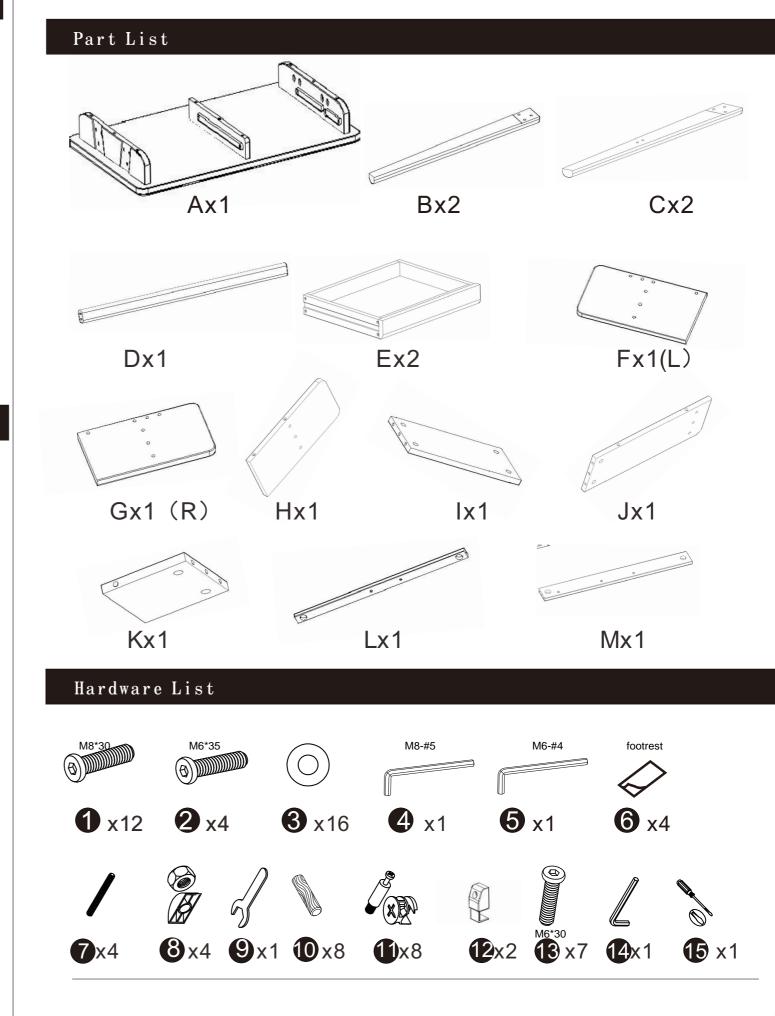

# Before you begin

1.Check for damaged or missing parts

2.Gather all tools prior to assembly.

3.Use the assembly, surface to prevent product

damage during assembly.

4.Do not over tighten.

5. During assembly, as this may damage the product.