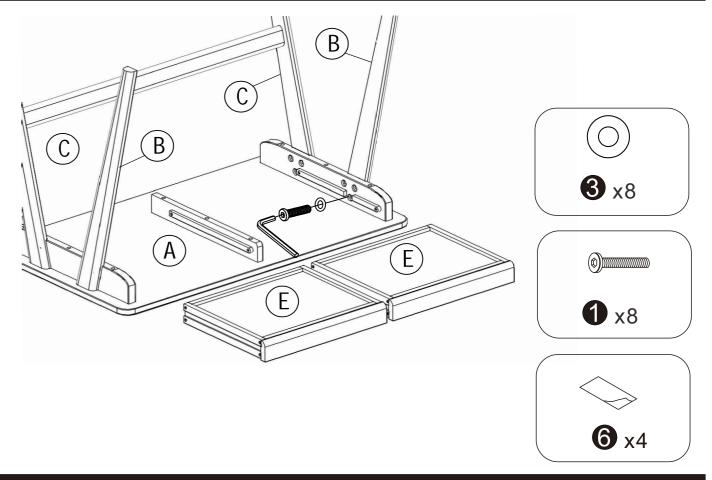

Congratulation on your purchase.

Questions and concerns about your our product? You can contact us, we are happy to serve you to

your satisfaction!





**INSTRUCTION MANUAL** 

# Before you begin

1.Check for damaged or missing parts

2.Gather all tools prior to assembly.

3.Use the assembly, surface to prevent product

damage during assembly.

4.Do not over tighten.

5. During assembly, as this may damage the product.

Do not use power tools.

# Care Instruction

1.Wipe clean with damp cloth

2.Do not use strong detergents or abrasive cleaners,

they may damage the surface

3. Check and tighten screws regularly

4.Do not stand on the product, do not use the product as a stepladder

5.Do not put anything hot on the surface.6.Indoor use only.



### STEP1





## STEP2



# STEP4



### STEP5







## STEP6



STEP8