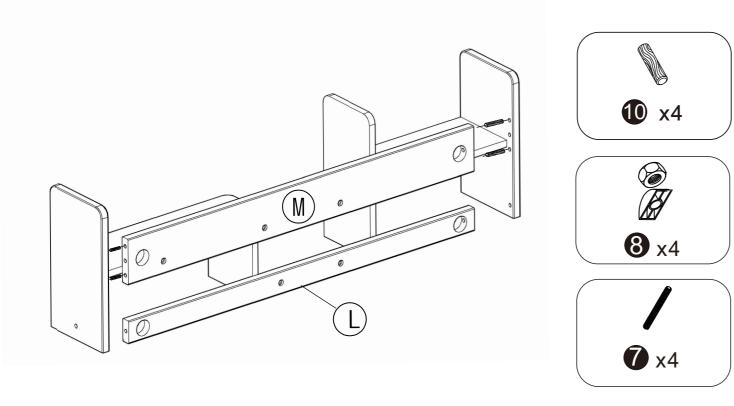

purchase.

Questions and concerns about your our product? You can contact us, we are happy to serve you to

your satisfaction!





**INSTRUCTION MANUAL** 

# Before you begin

1.Check for damaged or missing parts

2.Gather all tools prior to assembly.

3.Use the assembly, surface to prevent product

damage during assembly.

4.Do not over tighten.

5. During assembly, as this may damage the product.

Do not use power tools.

# Care Instruction

1.Wipe clean with damp cloth

2.Do not use strong detergents or abrasive cleaners,

they may damage the surface

3. Check and tighten screws regularly

4.Do not stand on the product, do not use the product as a stepladder

5.Do not put anything hot on the surface.6.Indoor use only.



### STEP1





## STEP2



# STEP4



### STEP5







## STEP6



STEP8