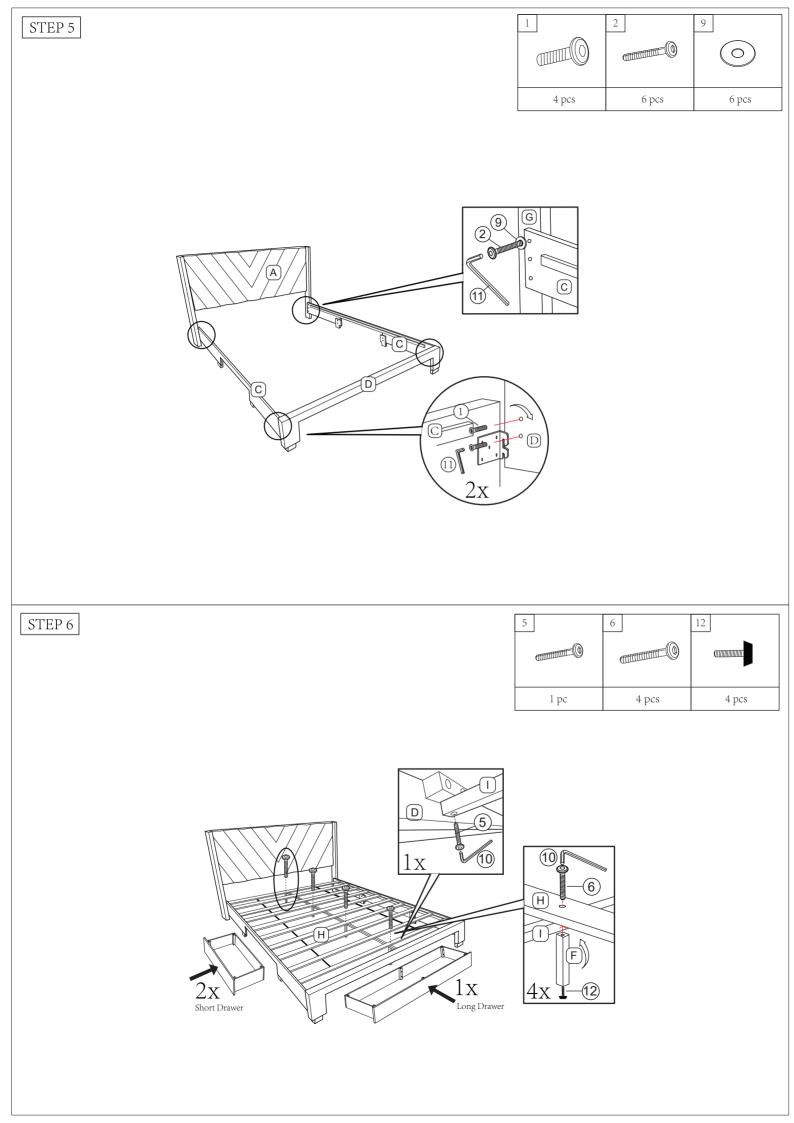

## ASSEMBLY INSTRUCTION

SKU CODE : WF 296846 / WF 296849

| NO   | PART LIST (IN CARTON 1 OF 2 WF 296846) |        | QTY    |
|------|----------------------------------------|--------|--------|
| А    | Headboard                              |        | 1 pc   |
| В    | Wing                                   |        | 2 pcs  |
| E(L) | Side Rail Support (Left)               |        | 2 pcs  |
| E(R) | Side Rail Support (Right)              |        | 2 pcs  |
| F    | Center Support Leg                     |        | 4 pcs  |
| G    | Bed Leg                                |        | 2 pcs  |
| Н    | Bed Slat                               |        | 10 pcs |
| J    | Dawer Short Back Panel                 | ;<br>; | 2 pcs  |

| NO | PART LIST (IN CARTON 1 OF 2 WF 296846) |       |
|----|----------------------------------------|-------|
| K  | Drawer Side Panel                      | 6 pcs |
| М  | Drawer Short Bottom Panel              | 2 pcs |
| 0  | Drawer Long Bottom Panel               | 1 pc  |
| Р  | Support Cube                           | 2 pcs |
| Q  | Drawer Long Back Panel                 | 1 pc  |

| NO | PART LIST (IN CARTON 2 OF 2 WF 296849) | QTY   |
|----|----------------------------------------|-------|
| С  | Side Rail                              | 2 pcs |
| D  | Footboard                              | l pc  |
| Ι  | Center Support Rail                    | 1 pc  |
| L  | Drawer Short Front Panel               | 2 pcs |
| N  | Drawer Long Front Panel                | l pc  |

| NO | HARDWARE LIST (WF 29684 | 6) QTY |
|----|-------------------------|--------|
| 1  | JCBB M8 x 20mm          | 4 pcs  |
| 2  | JCBB M8 x 50mm          | 6 pcs  |
| 3  | JCBC M6 x 70mm          | 2 pcs  |
| 4  | JCBC M6 x 30mm          | 28 pcs |
| 5  | JCBC M6 x 35mm          | 29 pcs |
| 6  | JCBC M6 x 60mm          | 4 pcs  |
| 7  | Dowel M8                | 4 pcs  |
| 8  | Flat Washer M6          | 14 pcs |
| 9  | Flat Washer M8          | 6 pcs  |
| 10 | Allen Key M4            | 1 pc   |
| 11 | Allen Key M5            | 1 pc   |
| 12 | Adjuster M6             | 4 pcs  |
| 13 | CSK M4 x 30mm           | 20 pcs |