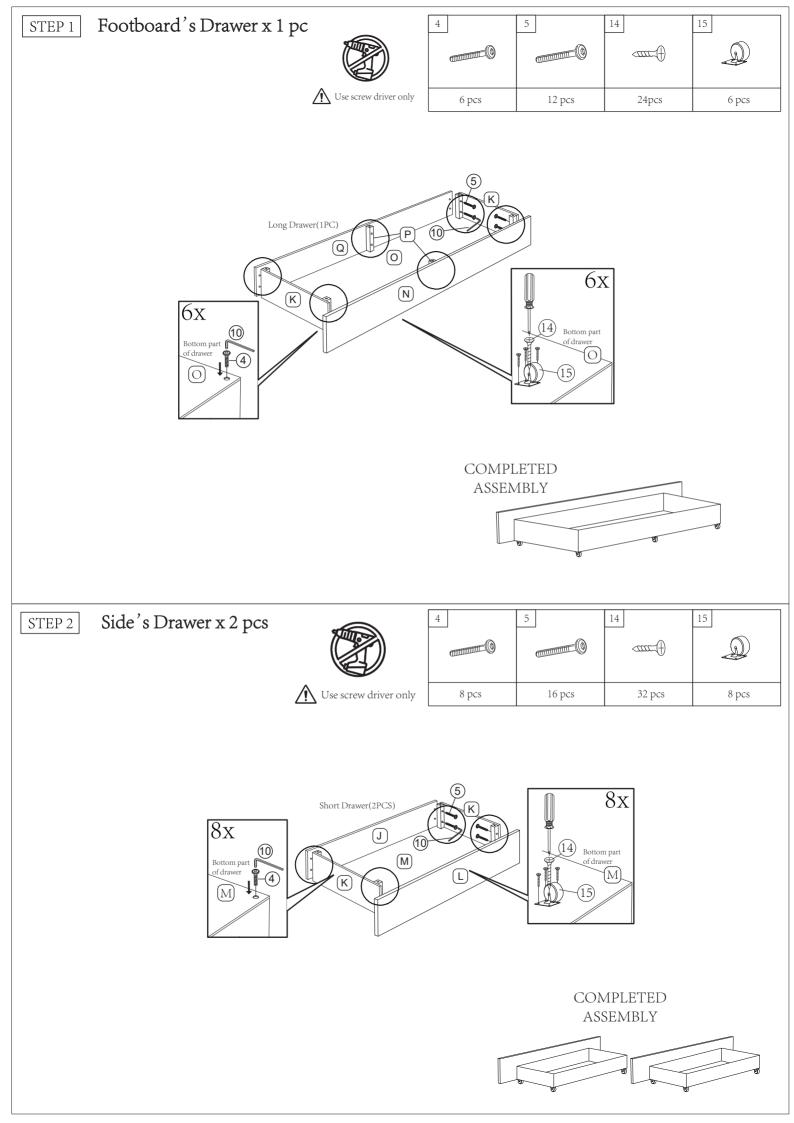

## ASSEMBLY INSTRUCTION

SKU CODE : WF 296846 / WF 296849

| NO   | PART LIST (IN CARTON 1 OF 2 WF 296846) |        | QTY    |
|------|----------------------------------------|--------|--------|
| А    | Headboard                              |        | 1 pc   |
| В    | Wing                                   |        | 2 pcs  |
| E(L) | Side Rail Support (Left)               |        | 2 pcs  |
| E(R) | Side Rail Support (Right)              |        | 2 pcs  |
| F    | Center Support Leg                     |        | 4 pcs  |
| G    | Bed Leg                                |        | 2 pcs  |
| Н    | Bed Slat                               |        | 10 pcs |
| J    | Dawer Short Back Panel                 | ;<br>; | 2 pcs  |

| NO | PART LIST (IN CARTON 1 OF 2 WF 296846) |       |
|----|----------------------------------------|-------|
| K  | Drawer Side Panel                      | 6 pcs |
| М  | Drawer Short Bottom Panel              | 2 pcs |
| 0  | Drawer Long Bottom Panel               | 1 pc  |
| Р  | Support Cube                           | 2 pcs |
| Q  | Drawer Long Back Panel                 | 1 pc  |

| NO | PART LIST (IN CARTON 2 OF 2 WF 296849) | QTY   |
|----|----------------------------------------|-------|
| С  | Side Rail                              | 2 pcs |
| D  | Footboard                              | l pc  |
| Ι  | Center Support Rail                    | 1 pc  |
| L  | Drawer Short Front Panel               | 2 pcs |
| N  | Drawer Long Front Panel                | l pc  |

| NO | HARDWARE LIST (WF 29684 | 6) QTY |
|----|-------------------------|--------|
| 1  | JCBB M8 x 20mm          | 4 pcs  |
| 2  | JCBB M8 x 50mm          | 6 pcs  |
| 3  | JCBC M6 x 70mm          | 2 pcs  |
| 4  | JCBC M6 x 30mm          | 28 pcs |
| 5  | JCBC M6 x 35mm          | 29 pcs |
| 6  | JCBC M6 x 60mm          | 4 pcs  |
| 7  | Dowel M8                | 4 pcs  |
| 8  | Flat Washer M6          | 14 pcs |
| 9  | Flat Washer M8          | 6 pcs  |
| 10 | Allen Key M4            | 1 pc   |
| 11 | Allen Key M5            | 1 pc   |
| 12 | Adjuster M6             | 4 pcs  |
| 13 | CSK M4 x 30mm           | 20 pcs |

| NO | HARDWARE LIST (WF 296846) | QTY    |
|----|---------------------------|--------|
| 14 | CSK M3.5 x 12mm           | 56 pcs |
| 15 | Wheel                     | 14 pcs |

Read this instruction carefully. Remove all wrapping material, staples and straps from the carton. See hardware and furniture part list for guidance. Be sure you have all wooden furniture parts on a clean and flat surface, such as carpet or rug, to prevent from being scratched.