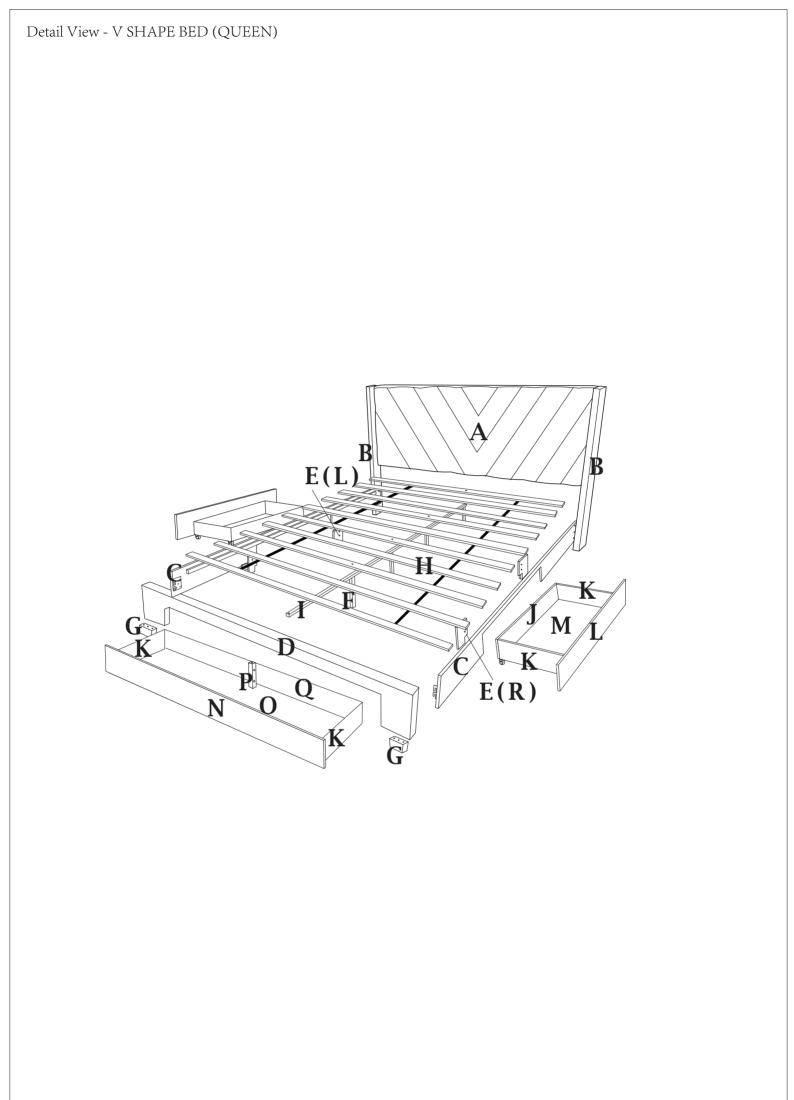

## ASSEMBLY INSTRUCTION

SKU CODE : WF 296846 / WF 296849

| NO   | PART LIST (IN CARTON 1 OF 2 WF 296846) |        | QTY    |
|------|----------------------------------------|--------|--------|
| А    | Headboard                              |        | 1 pc   |
| В    | Wing                                   |        | 2 pcs  |
| E(L) | Side Rail Support (Left)               |        | 2 pcs  |
| E(R) | Side Rail Support (Right)              |        | 2 pcs  |
| F    | Center Support Leg                     |        | 4 pcs  |
| G    | Bed Leg                                |        | 2 pcs  |
| Н    | Bed Slat                               |        | 10 pcs |
| J    | Dawer Short Back Panel                 | ;<br>; | 2 pcs  |

| NO | PART LIST (IN CARTON 1 OF 2 WF 296846) |       |
|----|----------------------------------------|-------|
| K  | Drawer Side Panel                      | 6 pcs |
| М  | Drawer Short Bottom Panel              | 2 pcs |
| 0  | Drawer Long Bottom Panel               | 1 pc  |
| Р  | Support Cube                           | 2 pcs |
| Q  | Drawer Long Back Panel                 | 1 pc  |

| NO | PART LIST (IN CARTON 2 OF 2 WF 296849) | QTY   |
|----|----------------------------------------|-------|
| С  | Side Rail                              | 2 pcs |
| D  | Footboard                              | l pc  |
| Ι  | Center Support Rail                    | 1 pc  |
| L  | Drawer Short Front Panel               | 2 pcs |
| N  | Drawer Long Front Panel                | l pc  |