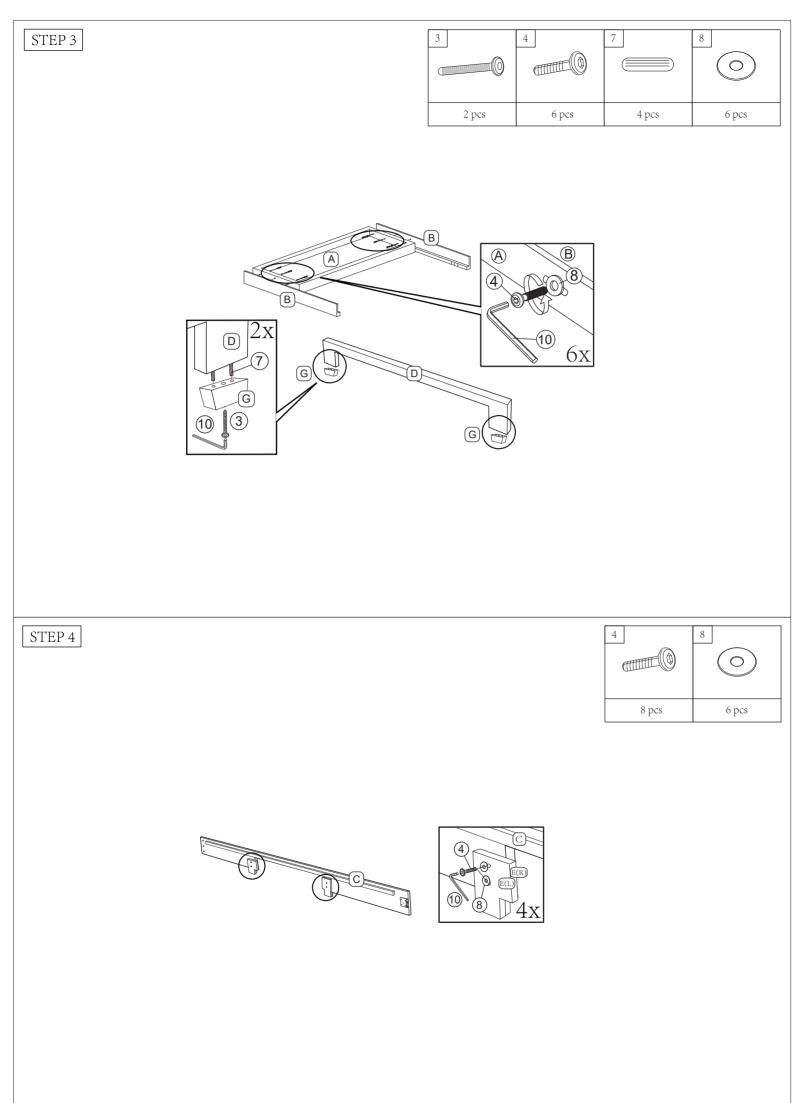

## ASSEMBLY INSTRUCTION

SKU CODE : WF 296846 / WF 296849

| NO   | PART LIST (IN CARTON 1 OF 2 WF 296846) |        | QTY    |
|------|----------------------------------------|--------|--------|
| А    | Headboard                              |        | 1 pc   |
| В    | Wing                                   |        | 2 pcs  |
| E(L) | Side Rail Support (Left)               |        | 2 pcs  |
| E(R) | Side Rail Support (Right)              |        | 2 pcs  |
| F    | Center Support Leg                     |        | 4 pcs  |
| G    | Bed Leg                                |        | 2 pcs  |
| Н    | Bed Slat                               |        | 10 pcs |
| J    | Dawer Short Back Panel                 | ;<br>; | 2 pcs  |

| NO | PART LIST (IN CARTON 1 OF 2 WF 296846) |       |
|----|----------------------------------------|-------|
| K  | Drawer Side Panel                      | 6 pcs |
| М  | Drawer Short Bottom Panel              | 2 pcs |
| 0  | Drawer Long Bottom Panel               | 1 pc  |
| Р  | Support Cube                           | 2 pcs |
| Q  | Drawer Long Back Panel                 | 1 pc  |

| NO | PART LIST (IN CARTON 2 OF 2 WF 296849) | QTY   |
|----|----------------------------------------|-------|
| С  | Side Rail                              | 2 pcs |
| D  | Footboard                              | l pc  |
| Ι  | Center Support Rail                    | 1 pc  |
| L  | Drawer Short Front Panel               | 2 pcs |
| N  | Drawer Long Front Panel                | l pc  |

| NO | HARDWARE LIST (WF 29684 | 6) QTY |
|----|-------------------------|--------|
| 1  | JCBB M8 x 20mm          | 4 pcs  |
| 2  | JCBB M8 x 50mm          | 6 pcs  |
| 3  | JCBC M6 x 70mm          | 2 pcs  |
| 4  | JCBC M6 x 30mm          | 28 pcs |
| 5  | JCBC M6 x 35mm          | 29 pcs |
| 6  | JCBC M6 x 60mm          | 4 pcs  |
| 7  | Dowel M8                | 4 pcs  |
| 8  | Flat Washer M6          | 14 pcs |
| 9  | Flat Washer M8          | 6 pcs  |
| 10 | Allen Key M4            | 1 pc   |
| 11 | Allen Key M5            | 1 pc   |
| 12 | Adjuster M6             | 4 pcs  |
| 13 | CSK M4 x 30mm           | 20 pcs |