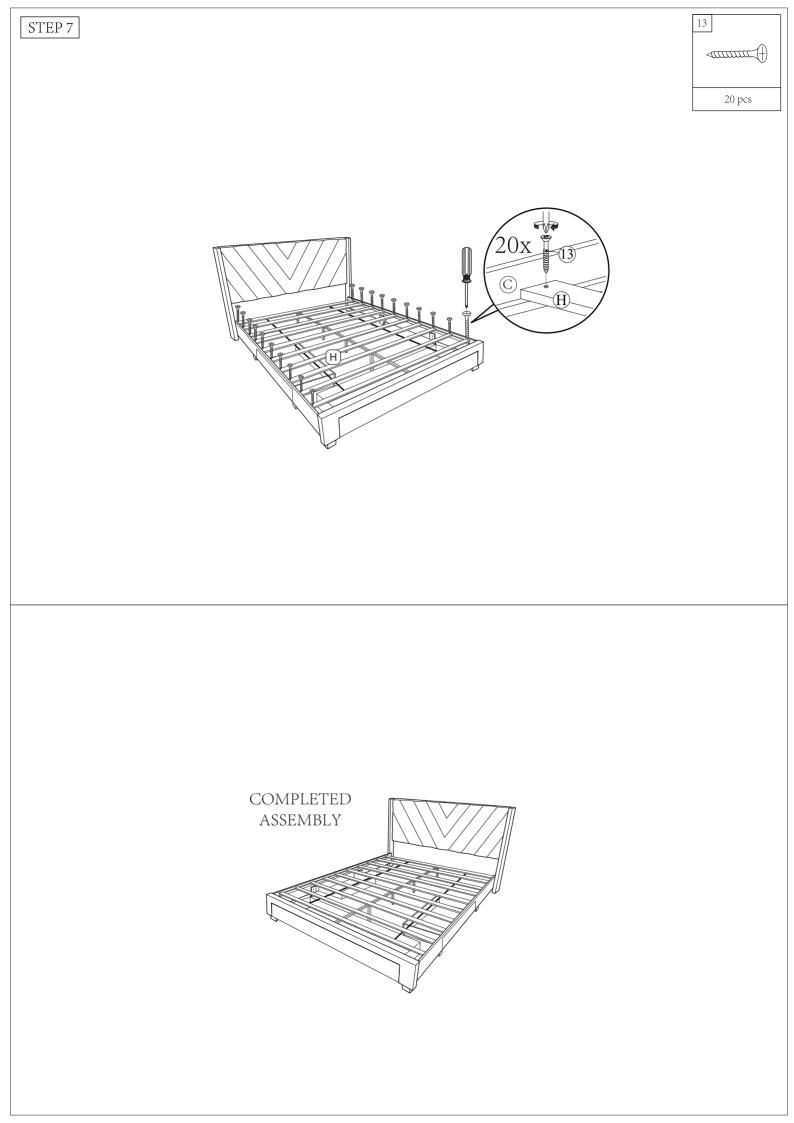

| NO | HARDWARE LIST (WF 29684 | 6) QTY |
|----|-------------------------|--------|
| 1  | JCBB M8 x 20mm          | 4 pcs  |
| 2  | JCBB M8 x 50mm          | 6 pcs  |
| 3  | JCBC M6 x 70mm          | 2 pcs  |
| 4  | JCBC M6 x 30mm          | 28 pcs |
| 5  | JCBC M6 x 35mm          | 29 pcs |
| 6  | JCBC M6 x 60mm          | 4 pcs  |
| 7  | Dowel M8                | 4 pcs  |
| 8  | Flat Washer M6          | 14 pcs |
| 9  | Flat Washer M8          | 6 pcs  |
| 10 | Allen Key M4            | 1 pc   |
| 11 | Allen Key M5            | 1 pc   |
| 12 | Adjuster M6             | 4 pcs  |
| 13 | CSK M4 x 30mm           | 20 pcs |