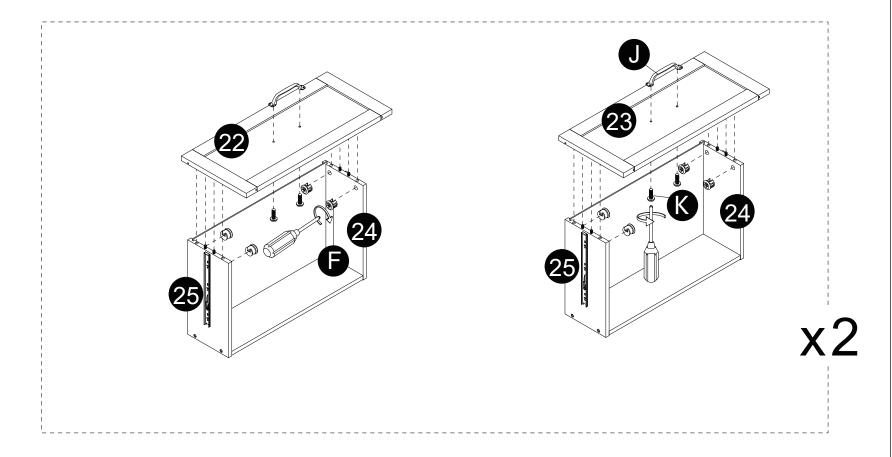

- · Screw cam bolts (G) into panels (22,23).
- · Insert dowels (C) into panels (24,25).

- · Attach panels (24,25) to panels (26) with screws (L) correctly.
- · Carefully slide panels (27) into place along the bottom of the assembly.

- · Attach Handle (J) to panels (22,23) with bolts (K).
- · Attach panels (22,23) to panels (24,25).
- · Insert and secure cam locks (F) to panels (24,25) to lock it.

· Assembled the drawers as per diagram