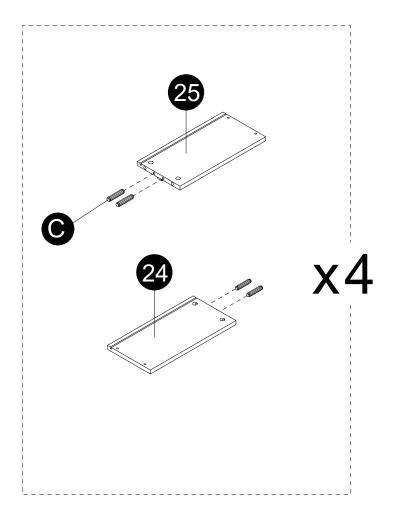

- · Screw cam bolts (G) into panels (22,23).
- · Insert dowels (C) into panels (24,25).

- · Attach panels (24,25) to panels (26) with screws (L) correctly.
- · Carefully slide panels (27) into place along the bottom of the assembly.