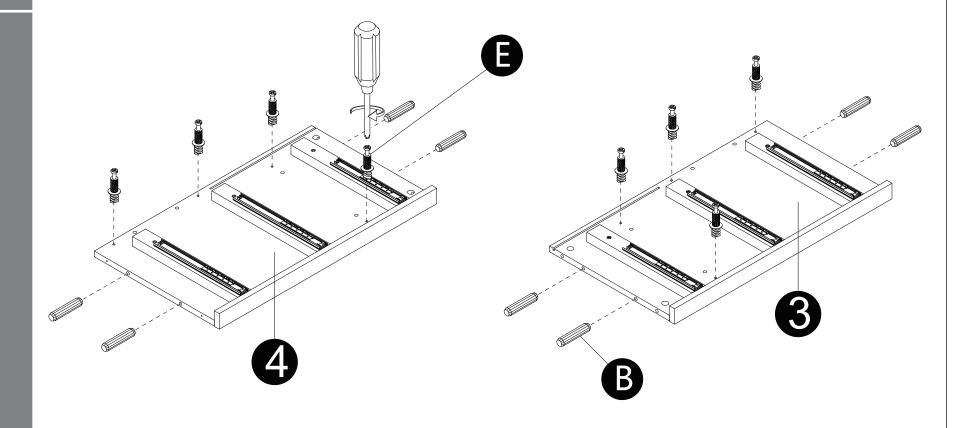

⚠ **AVVERTENZA:** Sse mancano o sono danneggiate parti, non restituire l'elemento danneggiato al rivenditore; Contattare il Servizio Clienti. Non utilizzare mai parti danneggiate!

1-1

- · Screw cam bolts (E) into panels (3,4).
- · Insert dowels (B) into panels (3,4).