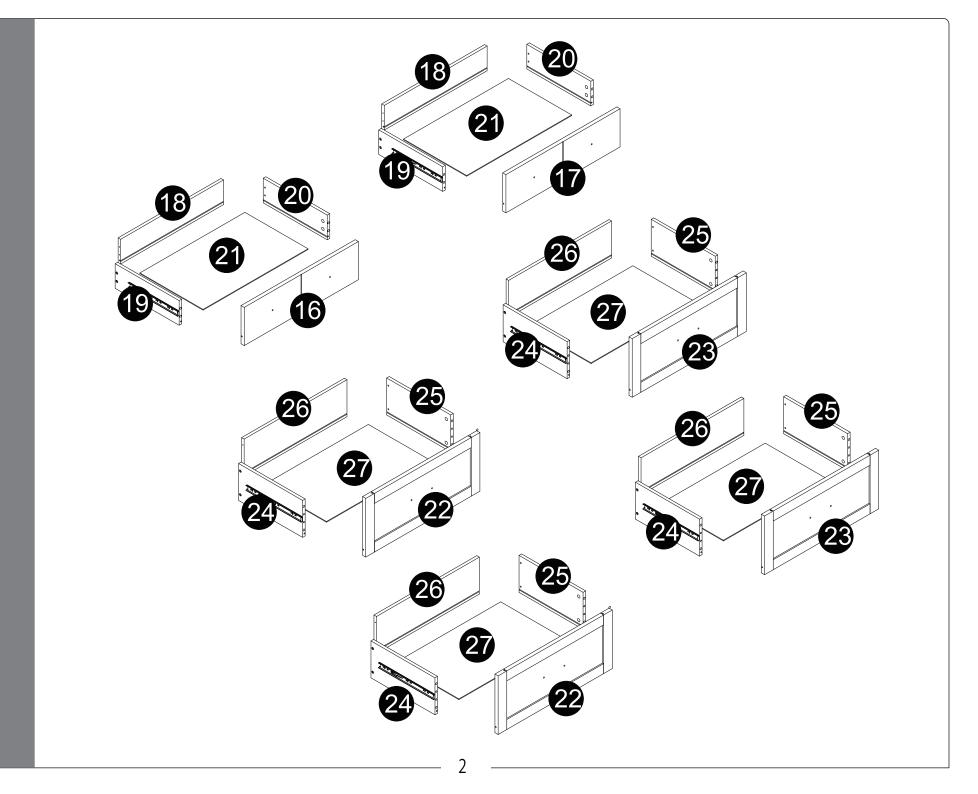

· Attach panels (12,13,14) to panel (1) with screws (M) correctly.

· Insert and secure cam lock (D) to panels (3,4,7) to lock it.

- · Attach panels (19,20) to panels (18) with screws (L) correctly.
- · Carefully slide panels (21) into place along the bottom of the assembly.

# INSTALLATION STEPS

· Screw cam bolts (G) into panels (16,17).

- · Attach Handle (H) to panels (16,17) with bolts (I).
- · Attach panels (16,17) to panels (19,20).
- · Insert and secure cam locks (F) to panels (19,20) to lock it.

- · Screw cam bolts (G) into panels (22,23).
- · Insert dowels (C) into panels (24,25).

- · Attach panels (24,25) to panels (26) with screws (L) correctly.
- · Carefully slide panels (27) into place along the bottom of the assembly.

- · Attach Handle (J) to panels (22,23) with bolts (K).
- · Attach panels (22,23) to panels (24,25).
- · Insert and secure cam locks (F) to panels (24,25) to lock it.

· Assembled the drawers as per diagram