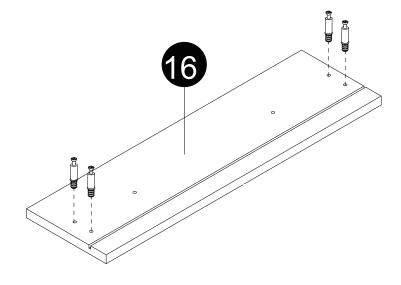

# INSTALLATION STEPS

· Screw cam bolts (G) into panels (16,17).

- · Attach Handle (H) to panels (16,17) with bolts (I).
- · Attach panels (16,17) to panels (19,20).
- · Insert and secure cam locks (F) to panels (19,20) to lock it.