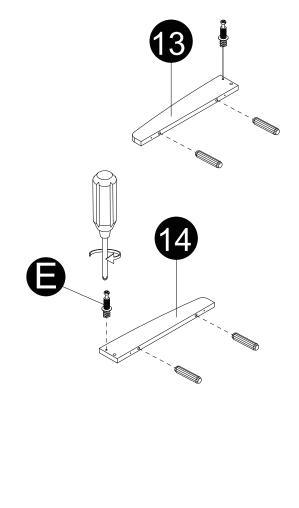

- · Screw cam bolts (E) into panels (1,13,14).
- · Insert dowels (B) into panels (12,13,14).

- · Attach panels (13,14) to panel (12) correctly.
- · Insert and secure cam lock (D) to panel (12) to lock it.