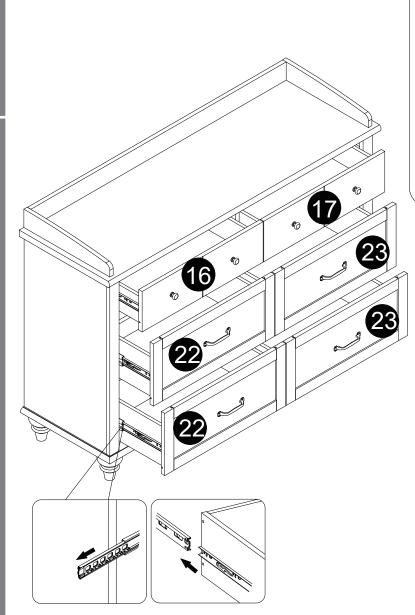

- · Attach Handle (J) to panels (22,23) with bolts (K).
- · Attach panels (22,23) to panels (24,25).
- · Insert and secure cam locks (F) to panels (24,25) to lock it.

· Assembled the drawers as per diagram

# Note:

If the drawer does not go in smoothly.

Press or lift the plastic release lever.

Pull out the slider bracket from the slider arm.

Loosen the screws on slider brackets,

You can adjust up or down by a few mm.

Then tighten back up.

Finally re-assembled the drawer until they were going in smoothly well.