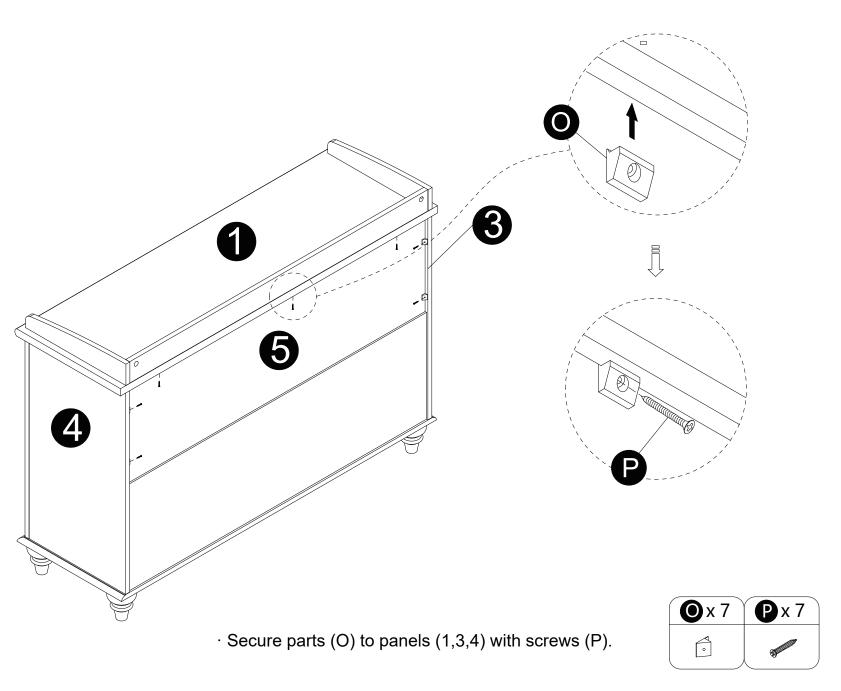

· Attach panel (2) to panels (3,4,6,9) with screws (M) correctly.

- Attach legs (8,15) to panel (2).
  Stick parts (N) on the bottom of the legs (8).

Carefully slide panel (5) into place along the back of the assembly.

· Attach panels (12,13,14) to panel (1) with screws (M) correctly.

· Insert and secure cam lock (D) to panels (3,4,7) to lock it.

- · Attach panels (19,20) to panels (18) with screws (L) correctly.
- · Carefully slide panels (21) into place along the bottom of the assembly.