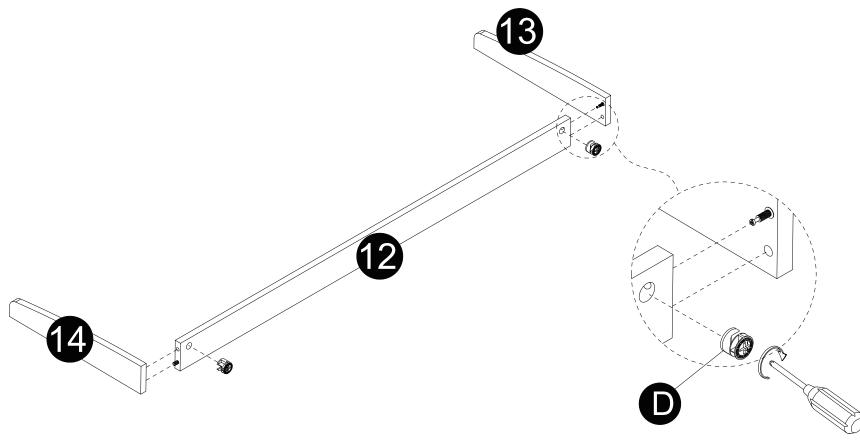

- · Screw cam bolts (E) into panels (1,13,14).
- · Insert dowels (B) into panels (12,13,14).

- · Attach panels (13,14) to panel (12) correctly.
- · Insert and secure cam lock (D) to panel (12) to lock it.