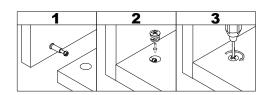

⚠ **AVVERTENZA:** Sse mancano o sono danneggiate parti, non restituire l'elemento danneggiato al rivenditore; Contattare il Servizio Clienti. Non utilizzare mai parti danneggiate!

1-1

- · Screw cam bolts (E) into panels (3,4).
- · Insert dowels (B) into panels (3,4).