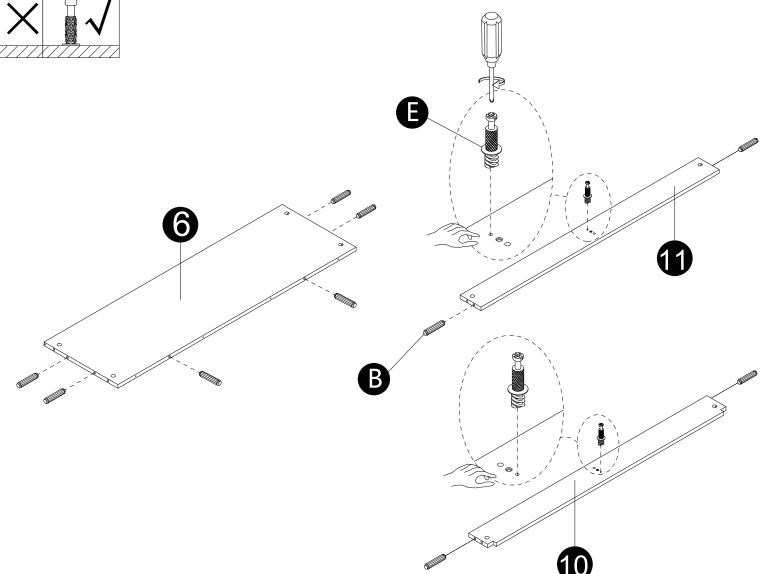

- $\cdot$  Screw cam bolts (E) into panels (10,11) correctly.
- · Insert dowels (B) into panels (6,10,11).

- · Attach panels (6,10,11) to panels (3,4) correctly.
- · Insert and secure cam lock (D) to panels (6,10,11) to lock it.