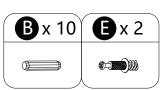

⚠ **AVVERTENZA:** Sse mancano o sono danneggiate parti, non restituire l'elemento danneggiato al rivenditore; Contattare il Servizio Clienti. Non utilizzare mai parti danneggiate!

1-1

- · Screw cam bolts (E) into panels (3,4).
- · Insert dowels (B) into panels (3,4).