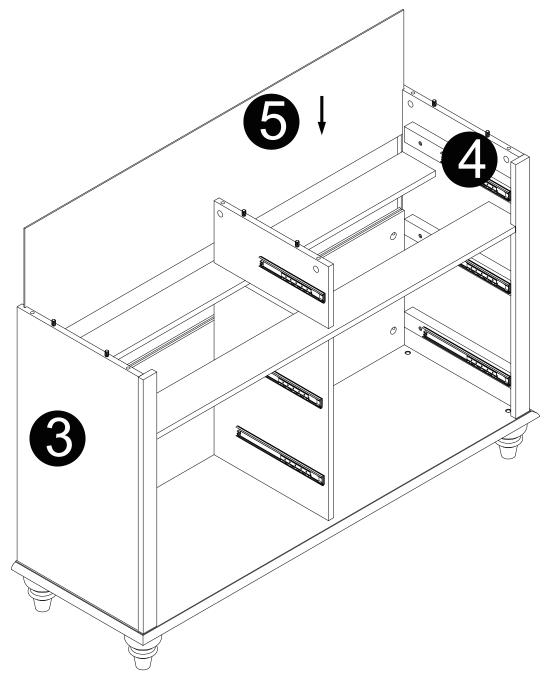

· Attach panel (2) to panels (3,4,6,9) with screws (M) correctly.

- Attach legs (8,15) to panel (2).
  Stick parts (N) on the bottom of the legs (8).

Carefully slide panel (5) into place along the back of the assembly.