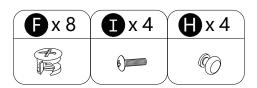

# INSTALLATION STEPS

· Screw cam bolts (G) into panels (16,17).

- · Attach Handle (H) to panels (16,17) with bolts (I).
- · Attach panels (16,17) to panels (19,20).
- · Insert and secure cam locks (F) to panels (19,20) to lock it.