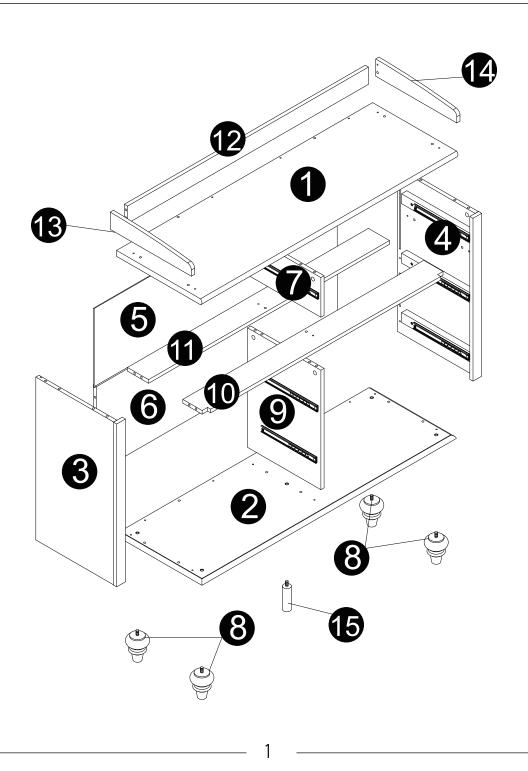

⚠ **AVVERTENZA:** Sse mancano o sono danneggiate parti, non restituire l'elemento danneggiato al rivenditore; Contattare il Servizio Clienti. Non utilizzare mai parti danneggiate!

1-1

- · Screw cam bolts (E) into panels (3,4).
- · Insert dowels (B) into panels (3,4).

- $\cdot$  Screw cam bolts (E) into panels (10,11) correctly.
- · Insert dowels (B) into panels (6,10,11).

- · Attach panels (6,10,11) to panels (3,4) correctly.
- · Insert and secure cam lock (D) to panels (6,10,11) to lock it.

· Insert dowels (B) into panels (7,9).

· Attach panel (7) to panels (10,11) with screws (M) correctly.

- · Attach panel (9) to panels (10,11) correctly.
- · Insert and secure cam lock (D) to panel (9) to lock it.

· Attach panel (2) to panels (3,4,6,9) with screws (M) correctly.

- Attach legs (8,15) to panel (2).
  Stick parts (N) on the bottom of the legs (8).

Carefully slide panel (5) into place along the back of the assembly.