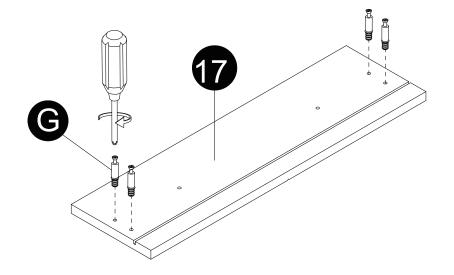

# INSTALLATION STEPS

· Screw cam bolts (G) into panels (16,17).

- · Attach Handle (H) to panels (16,17) with bolts (I).
- · Attach panels (16,17) to panels (19,20).
- · Insert and secure cam locks (F) to panels (19,20) to lock it.