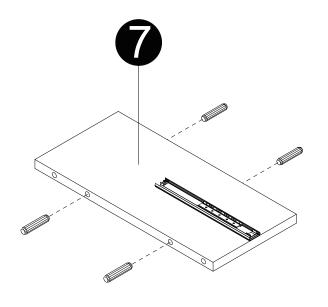

· Insert dowels (B) into panels (7,9).

· Attach panel (7) to panels (10,11) with screws (M) correctly.

- · Attach panel (9) to panels (10,11) correctly.
- · Insert and secure cam lock (D) to panel (9) to lock it.