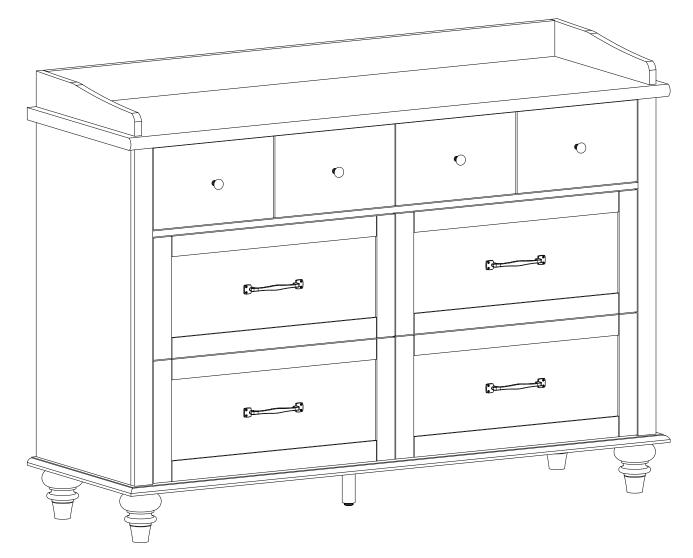

nd secure cam locks (F) to panels (24,25) to lock it.









· Assembled the drawers as per diagram

# Note:

If the drawer does not go in smoothly.

Press or lift the plastic release lever.

Pull out the slider bracket from the slider arm.

Loosen the screws on slider brackets,

You can adjust up or down by a few mm.

Then tighten back up.

Finally re-assembled the drawer until they were going in smoothly well.

## **WARNING**

Serious or fatal injuries can occur from furniture tipping over. To prevent the furniture from tipping over we recommend that it is permanently fixed to the wall. Wall anchor and hardware are included with this product. Please make sure hardware is suitable for your walls before installing, as different wall materials may require different types of anchors.







**Final Assembly** 

# Dear customer:

Thanks for your purchase in our store.

Any questions, please contact us via **Support @ s-wampat.com** with below details:

1.Purchase platform & order number

2.Model number & Instruction version#

3. The detailed photo (faulty part, damage part, if some parts are missing,

please circle it/them on the manual instruction) and send to us.





We'll reply as soon as we receive your message (usually within 24 hours).