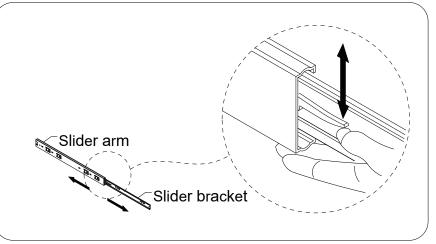

# Note:

If the drawer does not go in smoothly.

Press or lift the plastic release lever.

Pull out the slider bracket from the slider arm.

Loosen the screws on slider brackets,

You can adjust up or down by a few mm.

Then tighten back up.

Finally re-assembled the drawer until they were going in smoothly well.