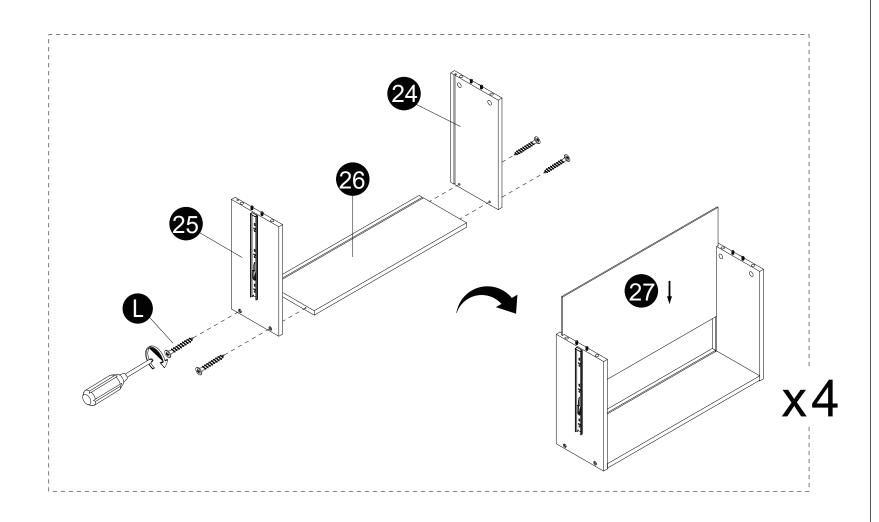

- · Screw cam bolts (G) into panels (22,23).
- · Insert dowels (C) into panels (24,25).

- · Attach panels (24,25) to panels (26) with screws (L) correctly.
- · Carefully slide panels (27) into place along the bottom of the assembly.