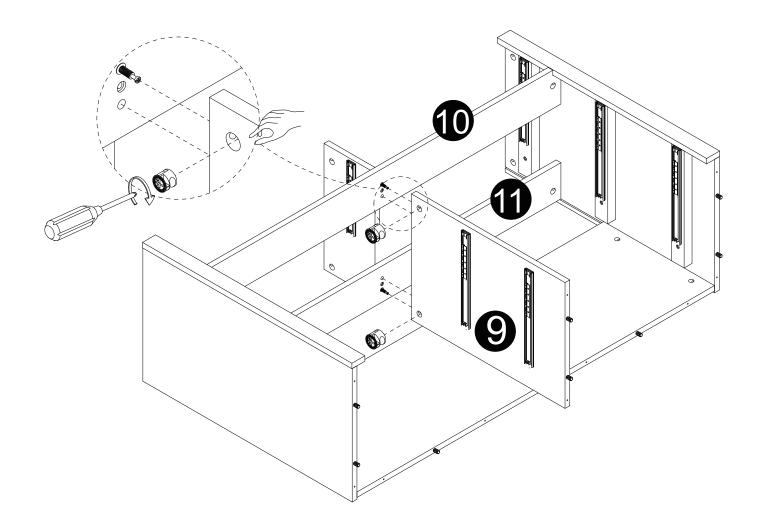

· Insert dowels (B) into panels (7,9).

· Attach panel (7) to panels (10,11) with screws (M) correctly.

- · Attach panel (9) to panels (10,11) correctly.
- · Insert and secure cam lock (D) to panel (9) to lock it.