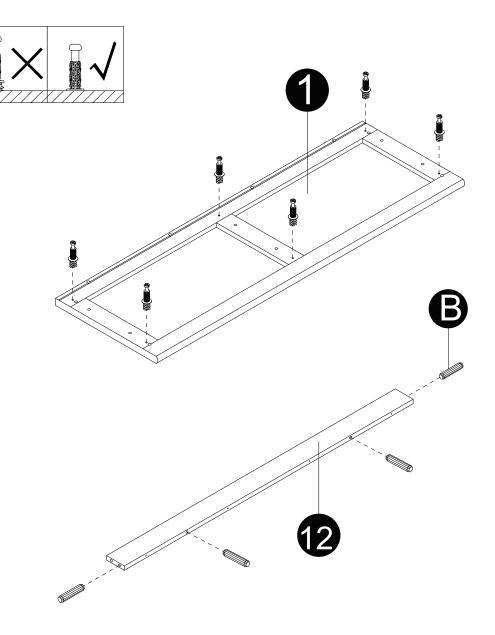

⚠ **AVVERTENZA:** Sse mancano o sono danneggiate parti, non restituire l'elemento danneggiato al rivenditore; Contattare il Servizio Clienti. Non utilizzare mai parti danneggiate!

1-1

- · Screw cam bolts (E) into panels (3,4).
- · Insert dowels (B) into panels (3,4).

- $\cdot$  Screw cam bolts (E) into panels (10,11) correctly.
- · Insert dowels (B) into panels (6,10,11).

- · Attach panels (6,10,11) to panels (3,4) correctly.
- · Insert and secure cam lock (D) to panels (6,10,11) to lock it.