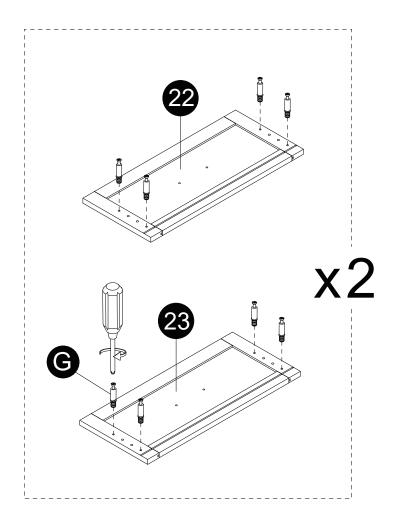

- · Screw cam bolts (G) into panels (22,23).
- · Insert dowels (C) into panels (24,25).

- · Attach panels (24,25) to panels (26) with screws (L) correctly.
- · Carefully slide panels (27) into place along the bottom of the assembly.