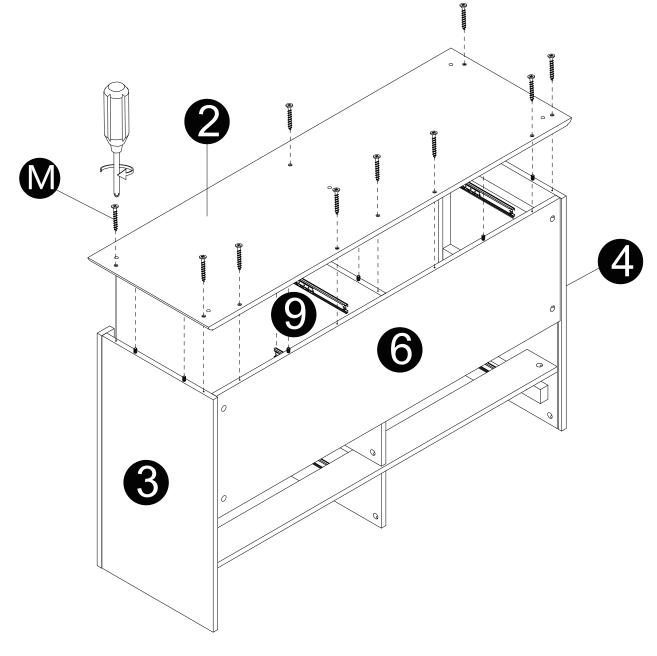

· Insert dowels (B) into panels (7,9).

· Attach panel (7) to panels (10,11) with screws (M) correctly.

- · Attach panel (9) to panels (10,11) correctly.
- · Insert and secure cam lock (D) to panel (9) to lock it.

· Attach panel (2) to panels (3,4,6,9) with screws (M) correctly.

- Attach legs (8,15) to panel (2).
  Stick parts (N) on the bottom of the legs (8).

Carefully slide panel (5) into place along the back of the assembly.