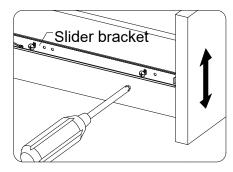

# Note:

If the drawer does not go in smoothly.

Press or lift the plastic release lever.

Pull out the slider bracket from the slider arm.

Loosen the screws on slider brackets,

You can adjust up or down by a few mm.

Then tighten back up.

Finally re-assembled the drawer until they were going in smoothly well.