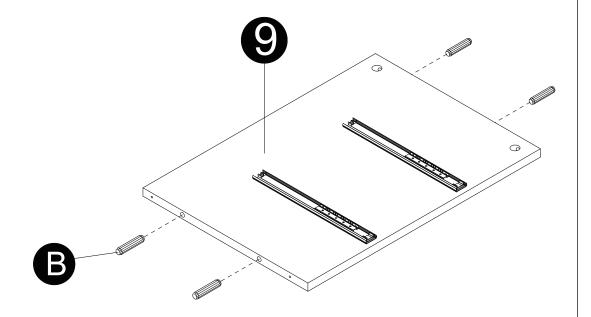

· Insert dowels (B) into panels (7,9).

· Attach panel (7) to panels (10,11) with screws (M) correctly.

- · Attach panel (9) to panels (10,11) correctly.
- · Insert and secure cam lock (D) to panel (9) to lock it.

· Attach panel (2) to panels (3,4,6,9) with screws (M) correctly.

- Attach legs (8,15) to panel (2).
  Stick parts (N) on the bottom of the legs (8).

Carefully slide panel (5) into place along the back of the assembly.