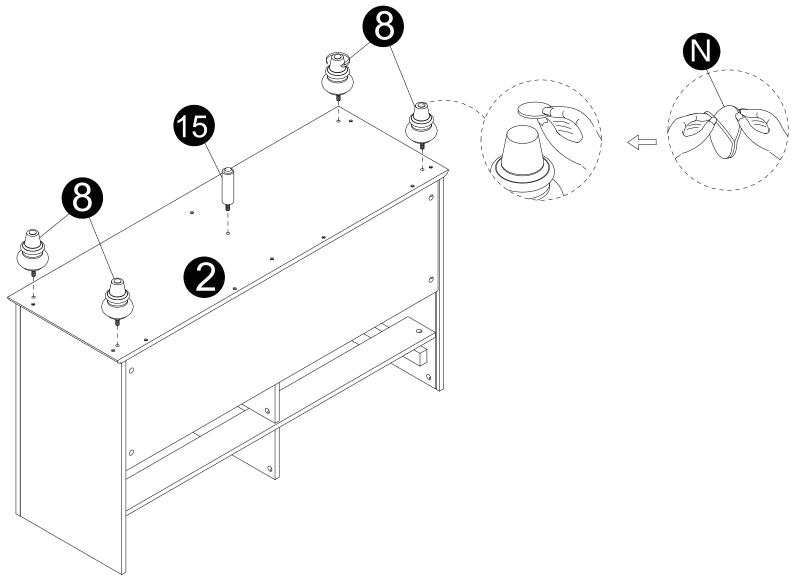

· Attach panel (2) to panels (3,4,6,9) with screws (M) correctly.

- Attach legs (8,15) to panel (2).
  Stick parts (N) on the bottom of the legs (8).

Carefully slide panel (5) into place along the back of the assembly.