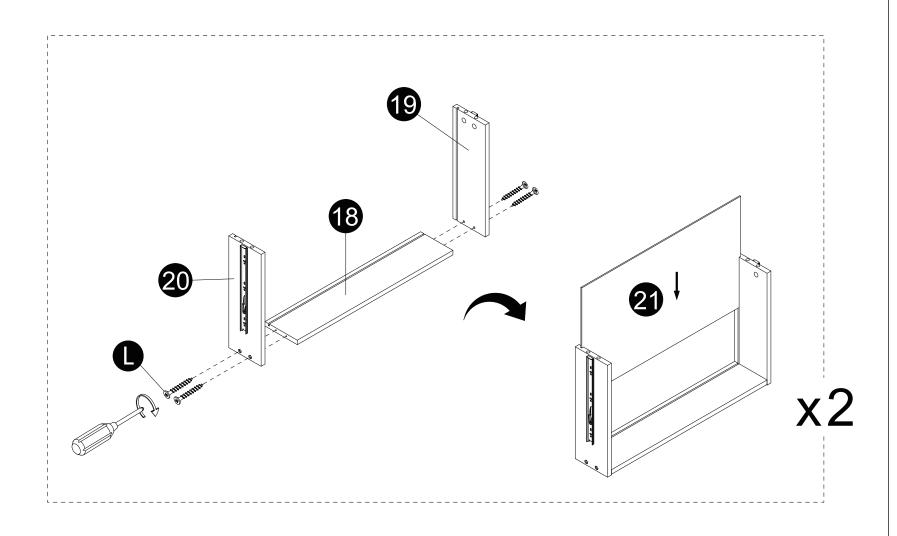

· Attach panels (12,13,14) to panel (1) with screws (M) correctly.

· Insert and secure cam lock (D) to panels (3,4,7) to lock it.

- · Attach panels (19,20) to panels (18) with screws (L) correctly.
- · Carefully slide panels (21) into place along the bottom of the assembly.