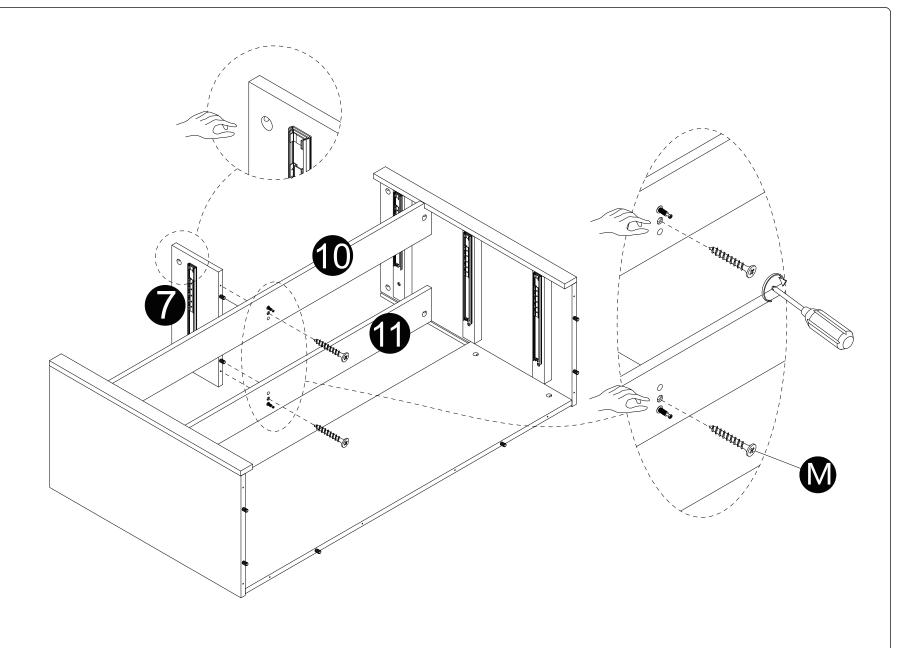

· Insert dowels (B) into panels (7,9).

· Attach panel (7) to panels (10,11) with screws (M) correctly.

- · Attach panel (9) to panels (10,11) correctly.
- · Insert and secure cam lock (D) to panel (9) to lock it.