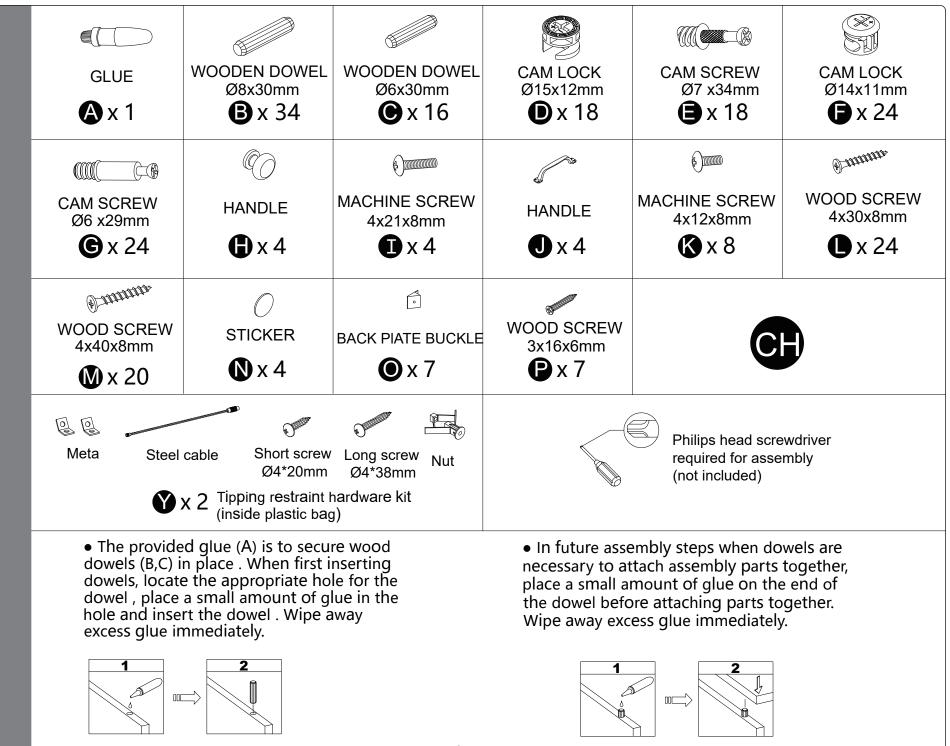

⚠ **AVVERTENZA:** Sse mancano o sono danneggiate parti, non restituire l'elemento danneggiato al rivenditore; Contattare il Servizio Clienti. Non utilizzare mai parti danneggiate!

1-1

- · Screw cam bolts (E) into panels (3,4).
- · Insert dowels (B) into panels (3,4).

- $\cdot$  Screw cam bolts (E) into panels (10,11) correctly.
- · Insert dowels (B) into panels (6,10,11).

- · Attach panels (6,10,11) to panels (3,4) correctly.
- · Insert and secure cam lock (D) to panels (6,10,11) to lock it.

· Insert dowels (B) into panels (7,9).

· Attach panel (7) to panels (10,11) with screws (M) correctly.

- · Attach panel (9) to panels (10,11) correctly.
- · Insert and secure cam lock (D) to panel (9) to lock it.

· Attach panel (2) to panels (3,4,6,9) with screws (M) correctly.

- Attach legs (8,15) to panel (2).
  Stick parts (N) on the bottom of the legs (8).

Carefully slide panel (5) into place along the back of the assembly.

- · Screw cam bolts (E) into panels (1,13,14).
- · Insert dowels (B) into panels (12,13,14).

- · Attach panels (13,14) to panel (12) correctly.
- · Insert and secure cam lock (D) to panel (12) to lock it.

· Attach panels (12,13,14) to panel (1) with screws (M) correctly.

· Insert and secure cam lock (D) to panels (3,4,7) to lock it.

- · Attach panels (19,20) to panels (18) with screws (L) correctly.
- · Carefully slide panels (21) into place along the bottom of the assembly.

# INSTALLATION STEPS

· Screw cam bolts (G) into panels (16,17).

- · Attach Handle (H) to panels (16,17) with bolts (I).
- · Attach panels (16,17) to panels (19,20).
- · Insert and secure cam locks (F) to panels (19,20) to lock it.

- · Screw cam bolts (G) into panels (22,23).
- · Insert dowels (C) into panels (24,25).

- · Attach panels (24,25) to panels (26) with screws (L) correctly.
- · Carefully slide panels (27) into place along the bottom of the assembly.

- · Attach Handle (J) to panels (22,23) with bolts (K).
- · Attach panels (22,23) to panels (24,25).
- · Insert and secure cam locks (F) to panels (24,25) to lock it.

· Assembled the drawers as per diagram