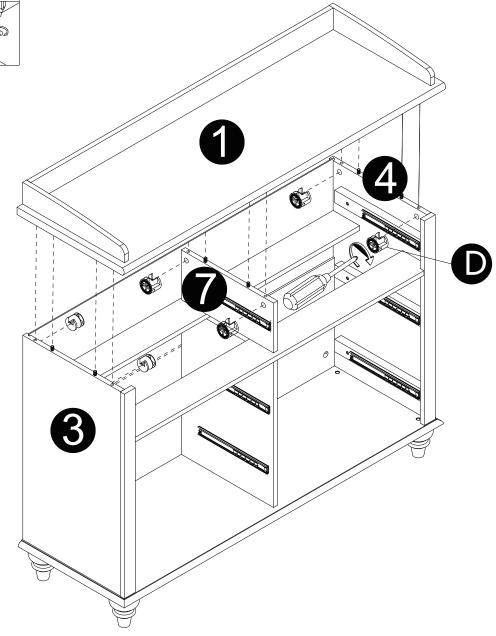

· Insert dowels (B) into panels (7,9).

· Attach panel (7) to panels (10,11) with screws (M) correctly.

- · Attach panel (9) to panels (10,11) correctly.
- · Insert and secure cam lock (D) to panel (9) to lock it.

· Attach panel (2) to panels (3,4,6,9) with screws (M) correctly.

- Attach legs (8,15) to panel (2).
  Stick parts (N) on the bottom of the legs (8).

Carefully slide panel (5) into place along the back of the assembly.