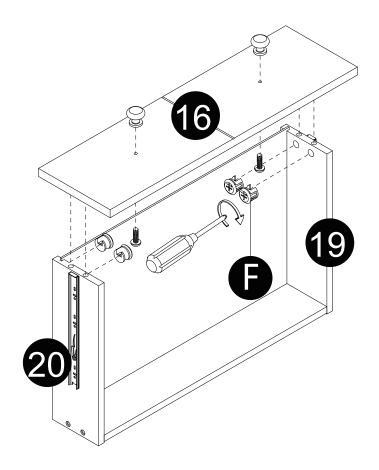

# INSTALLATION STEPS

· Screw cam bolts (G) into panels (16,17).

- · Attach Handle (H) to panels (16,17) with bolts (I).
- · Attach panels (16,17) to panels (19,20).
- · Insert and secure cam locks (F) to panels (19,20) to lock it.