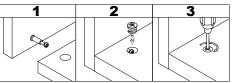

· Insert dowels (B) into panels (7,9).

· Attach panel (7) to panels (10,11) with screws (M) correctly.

- · Attach panel (9) to panels (10,11) correctly.
- · Insert and secure cam lock (D) to panel (9) to lock it.

· Attach panel (2) to panels (3,4,6,9) with screws (M) correctly.

- Attach legs (8,15) to panel (2).
  Stick parts (N) on the bottom of the legs (8).

Carefully slide panel (5) into place along the back of the assembly.