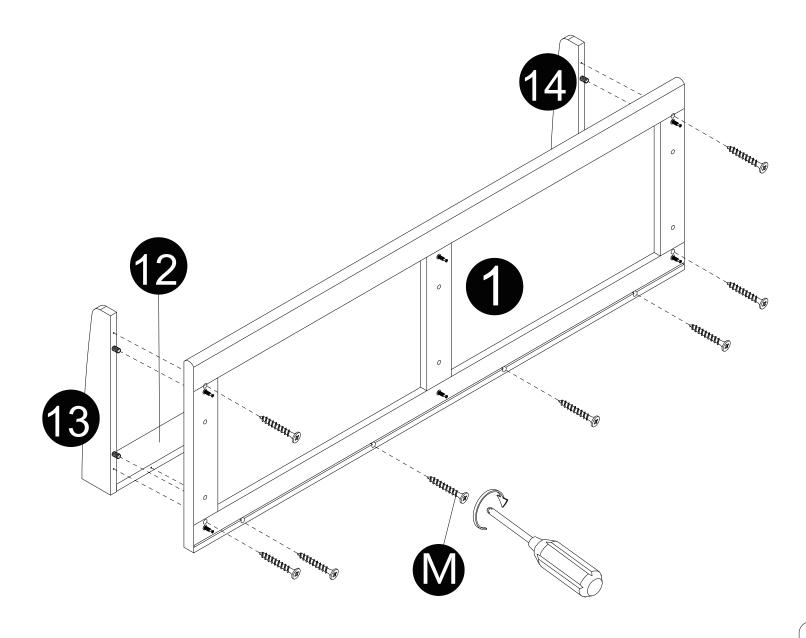

· Attach panels (12,13,14) to panel (1) with screws (M) correctly.

· Insert and secure cam lock (D) to panels (3,4,7) to lock it.

- · Attach panels (19,20) to panels (18) with screws (L) correctly.
- · Carefully slide panels (21) into place along the bottom of the assembly.