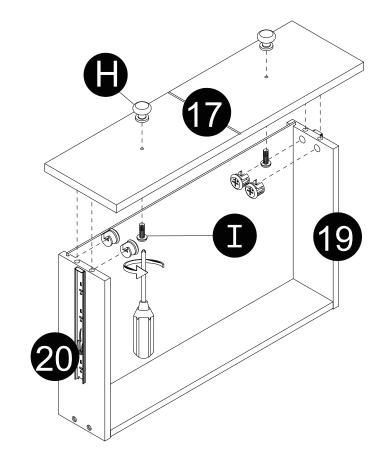

# INSTALLATION STEPS

· Screw cam bolts (G) into panels (16,17).

- · Attach Handle (H) to panels (16,17) with bolts (I).
- · Attach panels (16,17) to panels (19,20).
- · Insert and secure cam locks (F) to panels (19,20) to lock it.