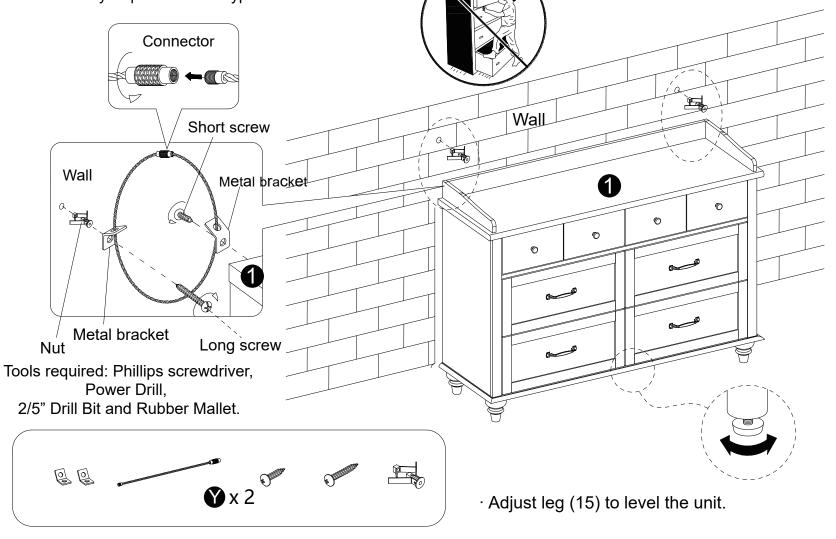

## **WARNING**

Serious or fatal injuries can occur from furniture tipping over. To prevent the furniture from tipping over we recommend that it is permanently fixed to the wall. Wall anchor and hardware are included with this product. Please make sure hardware is suitable for your walls before installing, as different wall materials may require different types of anchors.

**Final Assembly** 