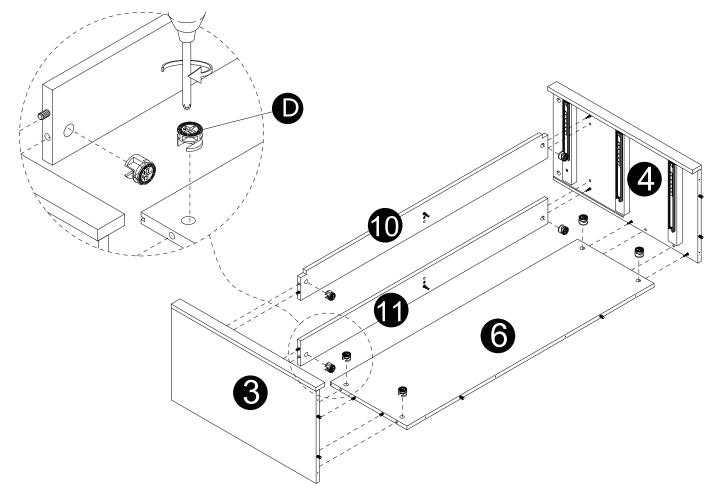

- $\cdot$  Screw cam bolts (E) into panels (10,11) correctly.
- · Insert dowels (B) into panels (6,10,11).

- · Attach panels (6,10,11) to panels (3,4) correctly.
- · Insert and secure cam lock (D) to panels (6,10,11) to lock it.