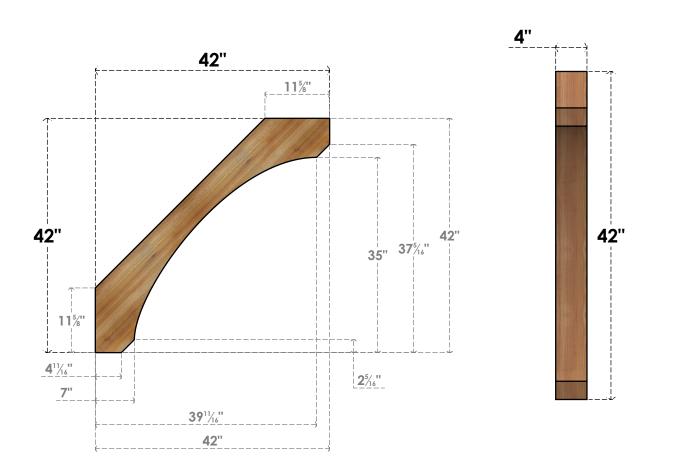

## BRC04X42X42LEC00RWR

4"W X 42"D X 42"H LEGACY ROUGH SAWN BRACE, WESTERN RED CEDAR

SIDE

## **FRONT**

**EKENA MILLWORK** 2300 WEST MAIN ST. CLARKSVILLE, TX 75426 TOLL FREE: 866-607-0453 WWW.EKENAMILLWORK.COM