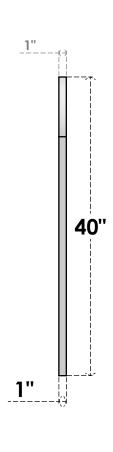

## GVPRT16X4001SN

16"W X 40"H ROUND TOP SURFACE MOUNT PVC GABLE VENT: NON-FUNCTIONAL, W/ 3-1/2"W X 1"P STANDARD FRAME

LOUVER HEIGHT: 2 3/4"

LOUVER QTY: 12

**FRONT** 

SIDE

1. INSTALLATION TO BE COMPLETED IN ACCORDANCE WITH MANUFACTURER'S SPECIFICATIONS. 2. DRAWING MAY NOT BE TO SCALE