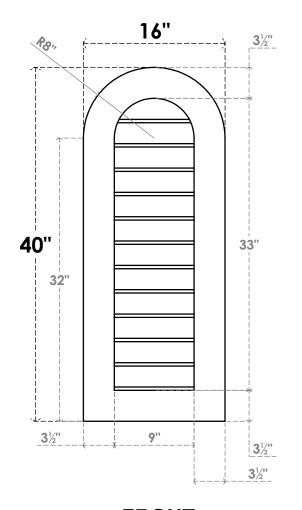

## GVPRT16X4001SN

16"W X 40"H ROUND TOP SURFACE MOUNT PVC GABLE VENT: NON-FUNCTIONAL, W/ 3-1/2"W X 1"P STANDARD FRAME

LOUVER HEIGHT: 2 3/4"

LOUVER QTY: 12

**FRONT** 

SIDE

1. INSTALLATION TO BE COMPLETED IN ACCORDANCE WITH MANUFACTURER'S SPECIFICATIONS. 2. DRAWING MAY NOT BE TO SCALE