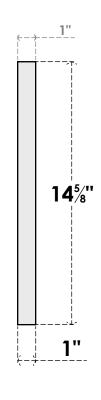

## GVPTR50X1501SF

50"W X 14-5/8"H TRIANGLE SURFACE MOUNT PVC GABLE VENT 7/12 PITCH: FUNCTIONAL, W/ 3-1/2"W X 1"P STANDARD FRAME

LOUVER HEIGHT: 2 3/8"

LOUVER QTY: 3

**VENTING AREA: 6.04 SQ IN** 

**FRONT** 

SIDE