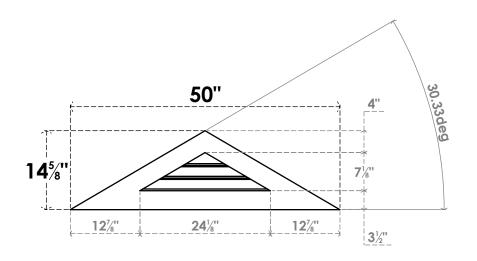

## GVPTR50X1501SF

50"W X 14-5/8"H TRIANGLE SURFACE MOUNT PVC GABLE VENT 7/12 PITCH: FUNCTIONAL, W/ 3-1/2"W X 1"P STANDARD FRAME

LOUVER HEIGHT: 2 3/8"

LOUVER QTY: 3

**VENTING AREA: 6.04 SQ IN** 

**FRONT** 

SIDE