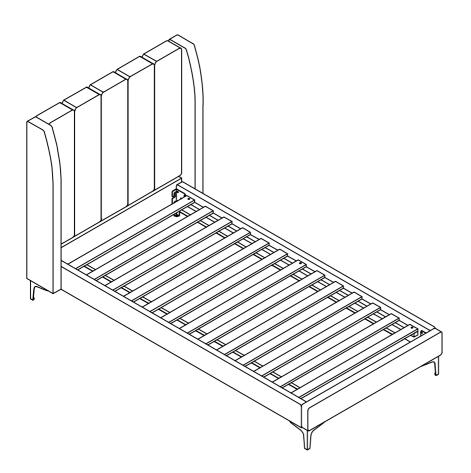

#### **TOOLS REQUIRED**





#### Screwdriver

(Not Included)



(Included)

Allen Wrench



2 - People

#### ASSEMBLY RATING







EASY-

-DIFFICULT

The Assembly Rating is a 5-point system showing the level of effort needed to assemble a specific product.

## TWIN BED



- Please keep instructions for future reference.
- Check the quantity and irregularity of parts and hardware before you start.



#### **PARTS**

1



Headboard 1pc

4



Leg 4pcs

7



Side Rail 2pcs 2



Left Wing 1pc

5



Footboard 1pc 3



6



Slat 1set

#### **HARDWARE**

Α



Bolt Ø5/16"x1" 16pcs

D



Spring Washer 22pcs

В



Bolt Ø5/16"x1-1/2" 6pcs

E



Allen Key 1pc C



Flat Washer Ø5/16"x19mm 22pcs

F



Screw M4x30mm 6pcs

# **Exploded View**



## **ASSEMBLY INSTRUCTIONS**



### **ASSEMBLY INSTRUCTIONS**



### **ASSEMBLY INST