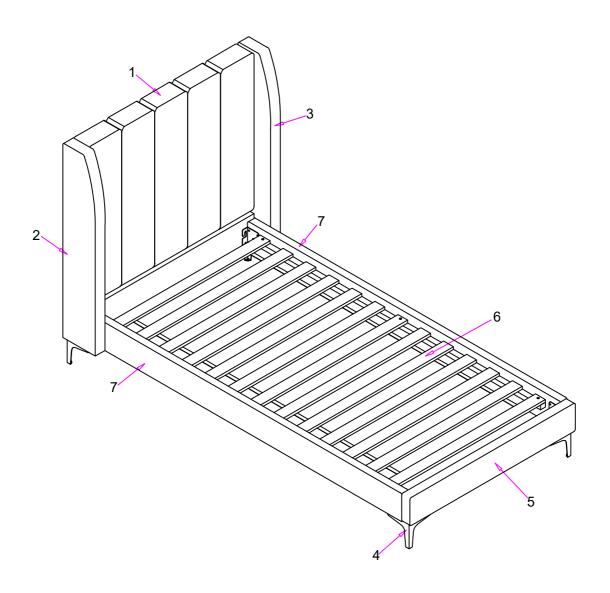

#### **TOOLS REQUIRED**





#### Screwdriver

(Not Included)



(Included)

Allen Wrench



2 - People

#### ASSEMBLY RATING







EASY-

-DIFFICULT

The Assembly Rating is a 5-point system showing the level of effort needed to assemble a specific product.

## TWIN BED



- Please keep instructions for future reference.
- Check the quantity and irregularity of parts and hardware before you start.



#### **PARTS**

1



Headboard 1pc

4



Leg 4pcs

7



Side Rail 2pcs 2



Left Wing 1pc

5



Footboard 1pc 3



6



Slat 1set

#### **HARDWARE**

Α



Bolt Ø5/16"x1" 16pcs

D



Spring Washer 22pcs

В



Bolt Ø5/16"x1-1/2" 6pcs

E



Allen Key 1pc C



Flat Washer Ø5/16"x19mm 22pcs

F



Screw M4x30mm 6pcs

# **Exploded View**



## **ASSEMBLY INSTRUCTIONS**



### **ASSEMBLY INSTRUCTIONS**



### **ASSEMBLY INSTRUCTIONS**



This product is intended for RESIDENTIAL USE ONLY and not for commercial use.