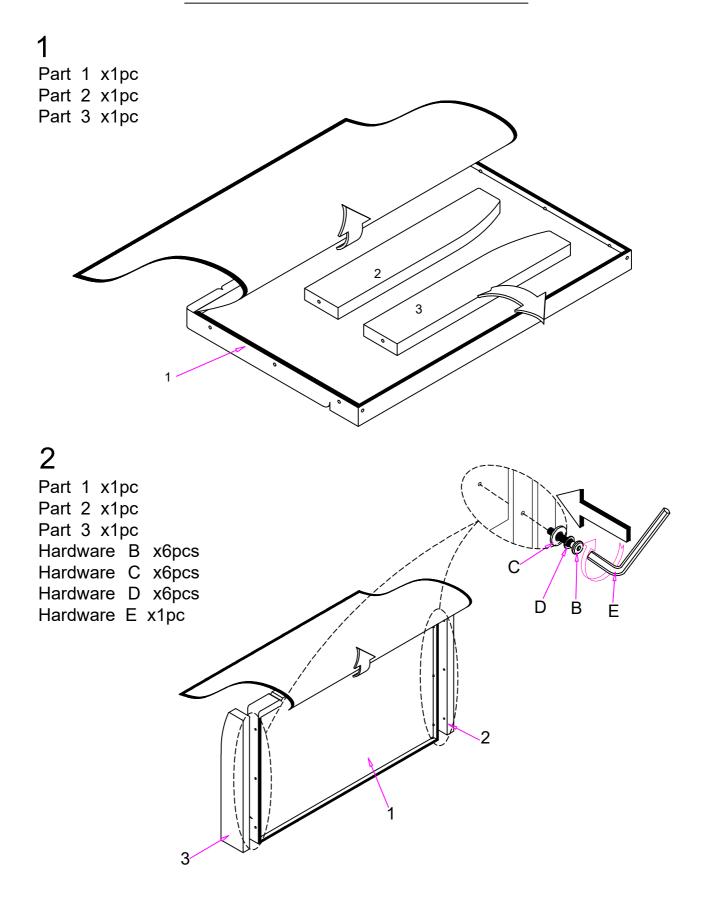

## **ASSEMBLY INSTRUCTIONS**

#### **PARTS**

1

Headboard 1pc

4

Leg 4pcs

7

Side Rail 2pcs 2

Left Wing 1pc

5

Footboard 1pc 3

6

Slat 1set

#### **HARDWARE**

Α

Bolt Ø5/16"x1" 16pcs

D

Spring Washer 22pcs

В

Bolt Ø5/16"x1-1/2" 6pcs

E

Allen Key 1pc C

Flat Washer Ø5/16"x19mm 22pcs

F

Screw M4x30mm 6pcs