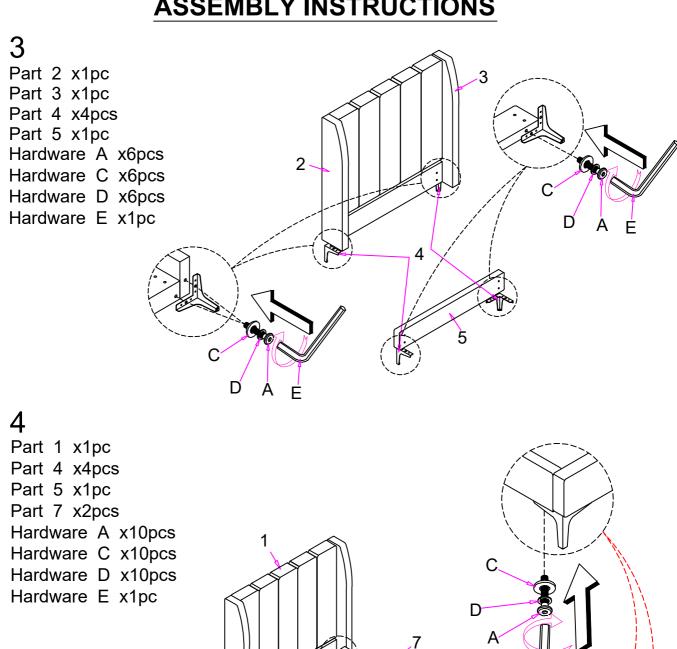

## **ASSEMBLY INSTRUCTIONS**

### **ASSEMBLY INSTRUCTIONS**

#### **PARTS**

1

Headboard 1pc

4

Leg 4pcs

7

Side Rail 2pcs 2

Left Wing 1pc

5

Footboard 1pc 3

6

Slat 1set

#### **HARDWARE**

Α

Bolt Ø5/16"x1" 16pcs

D

Spring Washer 22pcs

В

Bolt Ø5/16"x1-1/2" 6pcs

E

Allen Key 1pc C

Flat Washer Ø5/16"x19mm 22pcs

F

Screw M4x30mm 6pcs