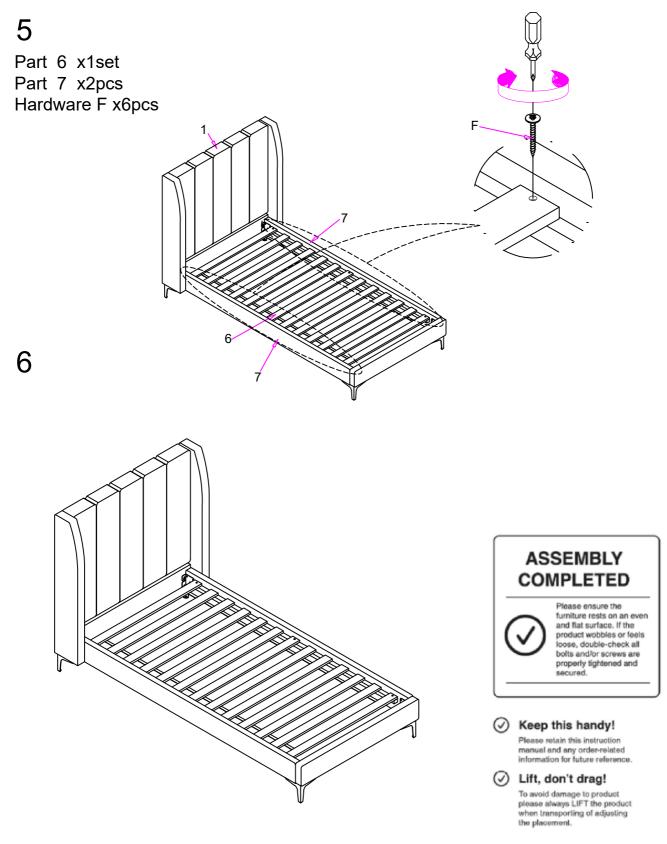

### **ASSEMBLY INSTRUCTIONS**

This product is intended for RESIDENTIAL USE ONLY and not for commercial use.

#### **PARTS**

1

Headboard 1pc

4

Leg 4pcs

7

Side Rail 2pcs 2

Left Wing 1pc

5

Footboard 1pc 3

6

Slat 1set

#### **HARDWARE**

Α

Bolt Ø5/16"x1" 16pcs

D

Spring Washer 22pcs

В

Bolt Ø5/16"x1-1/2" 6pcs

E

Allen Key 1pc C

Flat Washer Ø5/16"x19mm 22pcs

F

Screw M4x30mm 6pcs