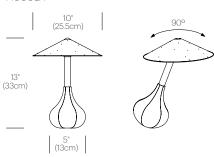

iccola is part of the SFMOMA permanent collection.

## FIXTURE TYPE

Table

#### LIGHT SOURCE

35W 12V-GY6JCD bi-pin bulb

## PRODUCT CODES

| PICC LS IVR |
|-------------|
| PICC LS BLK |
| PICC LS PUR |
| PICC LS RED |
| PICC LS MUS |
| PICC LS ORG |
|             |

#### LIGHT CONTROL

Full range dim (in-line rotary dimmer)

## **FEATURES**

Adjustable to any desired angle

## **SPECIFICATIONS**

Voltage: 120V

Cord length: 8' (244cm)

1 year warranty

## CERTIFICATIONS

UL listed components

#### PACKAGING WEIGHT AND DIMENSIONS

| Piccola: | 8.45LBS | 15" X 11.5" X 9"   |  |
|----------|---------|--------------------|--|
|          | 3.8KGS  | 38cm X 29cm X 23cm |  |

## NOTES

Custom requests can be considered on volume orders



# **FINISHES**













# **DIMENSIONS**

PICCOLA