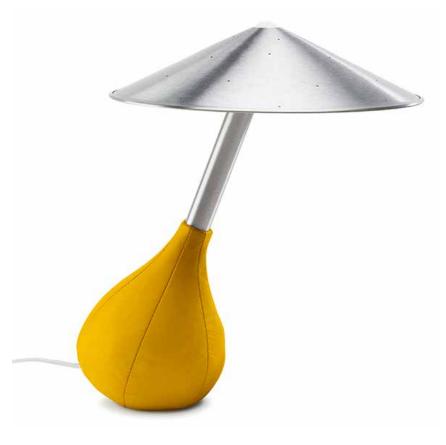

# **PICCOLA**

#### **DESCRIPTION**

Piccola is limited only by your imagination. Its soft pliable base is covered in supple Italian glove leather and can be tilted to any angle while its hand-spun aluminum shade floats freely to remain level in all positions. It is as playful as it is intelligent. Piccola is part of the SFMOMA permanent collection.

## **FEATURES**

Adjustable to any desired angle