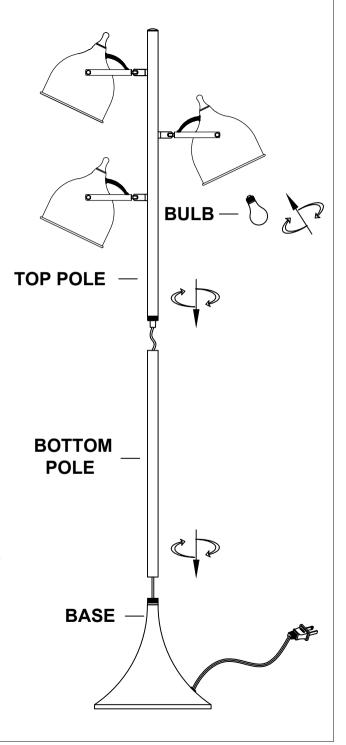

- 1.Lay out lamp parts on the floor as shown in the illustration.
- 2.Thread the **Bottom Pole** onto the **Base**, then put the **Top Pole** onto the **Bottom Pole**.( Gently pull the excessive wire from the Bottom of the Base if necessary )
- 3. Place the LED Bulbs (Included) into the Light Bulb Sockets.