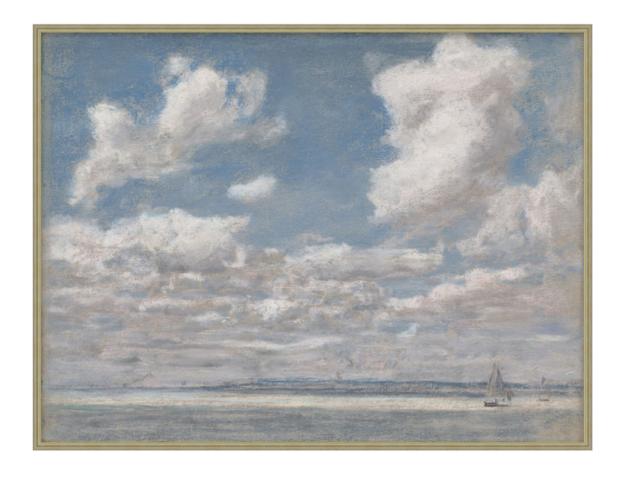

## All of the Clouds 1

D2814S56272-4718

All of the Clouds 1 captures a sunny coastal landscape in the moments surrounding a storm. Toward the top of the canvas, grey blues meet darker slate tones amidst dense and shaded clouds. Along the horizon, a muted palette of soft amber, coral, and light grey break up the sky and water. In the distance, sailboats add visual interest. Part of the carefully curated ART by TA collection, All of the Clouds 1 invites the viewer to escape into the peaceful meditation of this pleasant coastal scene.