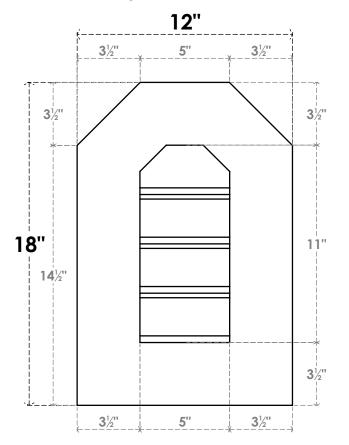

## GVPOT12X1801SF

12"W X 18"H OCTAGONAL TOP SURFACE MOUNT PVC GABLE VENT: FUNCTIONAL, W/ 3-1/2"W X 1"P STANDARD FRAME

**VENTING AREA: 3.75 SQ IN** LOUVER HEIGHT: 2 3/4"

LOUVER QTY: 4

**FRONT** 

**NOTES** 

SIDE