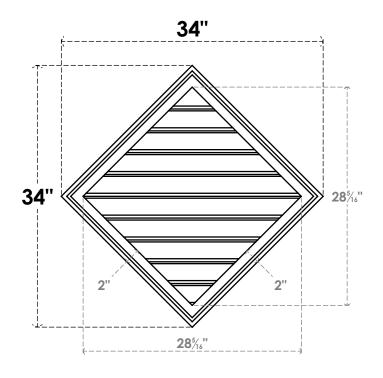

## GVPDI34X3402SF

34"W X 34"H DIAMOND SURFACE MOUNT PVC GABLE VENT: FUNCTIONAL, W/ 2"W X 1-1/2"P **BRICKMOULD FRAME** 

**VENTING AREA: 35.43 SQ IN** 

LOUVER HEIGHT: 2 7/8"

LOUVER QTY: 10

**FRONT** 

SIDE

1. INSTALLATION TO BE COMPLETED IN ACCORDANCE WITH MANUFACTURER'S SPECIFICATIONS.
2. DRAWING MAY NOT BE TO SCALE
3. THIS DRAWING IS INTENDED FOR DESIGN AND PLANNING PURPOSES ONLY.
4. ALL INFORMATION CONTAINED HEREIN WAS CURRENT AT THE TIME OF DEVELOPMENT BUT MUST BE REVIEWED AND APPROVED BY THE PRODUCT MANUFACTURER TO BE CONSIDERED ACCURATE.
5. ARCHITECTURAL GRADE PVC PRODUCTS ARE MADE FROM EXPANDED CELLULAR PVC AND COME NATURALLY WHITE BUT MAY BE