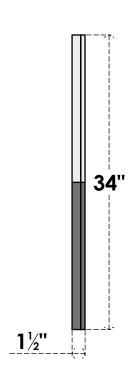

## GVPDI34X3402SF

34"W X 34"H DIAMOND SURFACE MOUNT PVC GABLE VENT: FUNCTIONAL, W/ 2"W X 1-1/2"P **BRICKMOULD FRAME** 

**VENTING AREA: 35.43 SQ IN** 

LOUVER HEIGHT: 2 7/8"

LOUVER QTY: 10

**FRONT** 

SIDE

1. INSTALLATION TO BE COMPLETED IN ACCORDANCE WITH MANUFACTURER'S SPECIFICATIONS.
2. DRAWING MAY NOT BE TO SCALE
3. THIS DRAWING IS INTENDED FOR DESIGN AND PLANNING PURPOSES ONLY.
4. ALL INFORMATION CONTAINED HEREIN WAS CURRENT AT THE TIME OF DEVELOPMENT BUT MUST BE REVIEWED AND APPROVED BY THE PRODUCT MANUFACTURER TO BE CONSIDERED ACCURATE.
5. ARCHITECTURAL GRADE PVC PRODUCTS ARE MADE FROM EXPANDED CELLULAR PVC AND COME NATURALLY WHITE BUT MAY BE