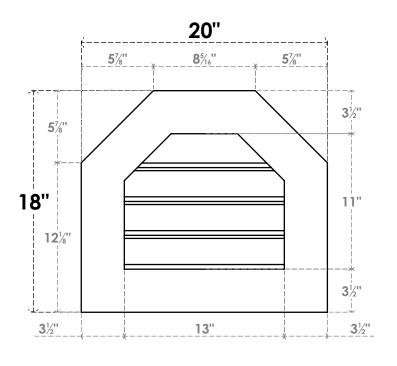

## GVPOT20X1801SF

20"W X 18"H OCTAGONAL TOP SURFACE MOUNT PVC GABLE VENT: FUNCTIONAL, W/ 3-1/2"W X 1"P STANDARD FRAME

**VENTING AREA: 9.22 SQ IN** LOUVER HEIGHT: 2 3/4"

LOUVER QTY: 4

**FRONT** 

SIDE

EKENA MILLWORK 2300 WEST MAIN ST. CLARKSVILLE, TX 75426 TOLL FREE: 866-607-0453 WWW.EKENAMILLWORK.COM